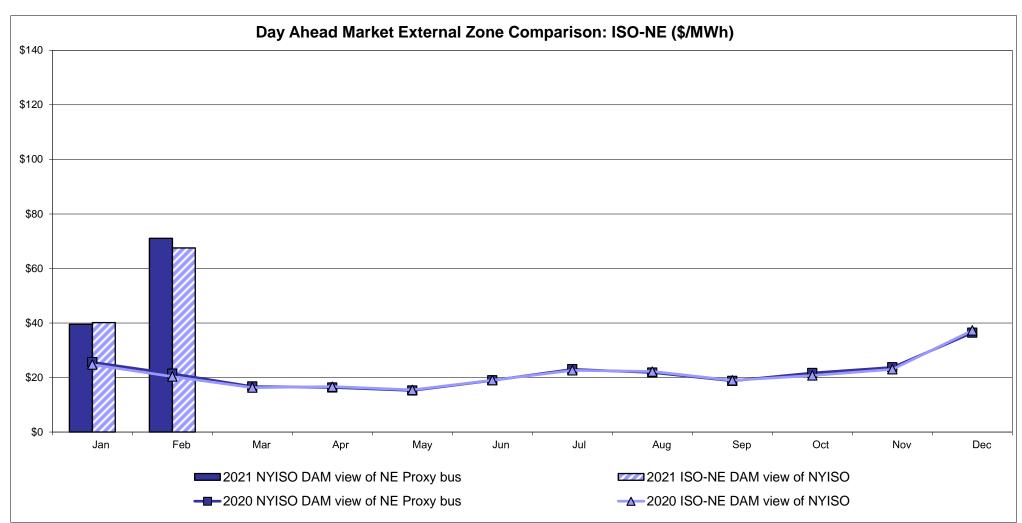

# Market Performance Highlights February 2021

- LBMP for February is \$63.70/MWh; higher than \$37.83/MWh in January 2021 and \$21.11/MWh in February 2020.
  - Day Ahead Load Weighted LBMPs and Real Time Load Weighted LBMPs are higher compared to January.
- February 2021 average year-to-date monthly cost of \$52.90/MWh is a 108% increase from \$25.40/MWh in February 2020.
- Average daily sendout is 434 GWh/day in February; higher than 427 GWh/day in January 2021 and 417 GWh/day in February 2020.
- Natural gas prices and distillate prices are higher compared to the previous month.
  - Natural Gas (Transco Z6 NY) was \$5.22/MMBtu, up from \$2.94/MMBtu in January.
  - Natural gas prices are up 179.8% year-over-year.
  - Jet Kerosene Gulf Coast was \$11.79/MMBtu, up from \$10.45/MMBtu in January.
  - Ultra Low Sulfur No.2 Diesel NY Harbor was \$12.71/MMBtu, up from \$11.17/MMBtu in January.
  - Distillate prices are up 6.2% year-over-year.
- Uplift per MWh is higher compared to the previous month.
  - Uplift (not including NYISO cost of operations) is (\$0.15)/MWh; higher than (\$0.31)/MWh in January.
    - Local Reliability Share is \$0.15/MWh, higher than \$0.09/MWh in January.
    - Statewide Share is (\$0.30)/MWh, higher than (\$0.40)/MWh in January.
  - TSA \$ per NYC MWh is \$0.00/MWh.
  - Total uplift costs (Schedule 1 components including NYISO Cost of Operations) are higher than January.