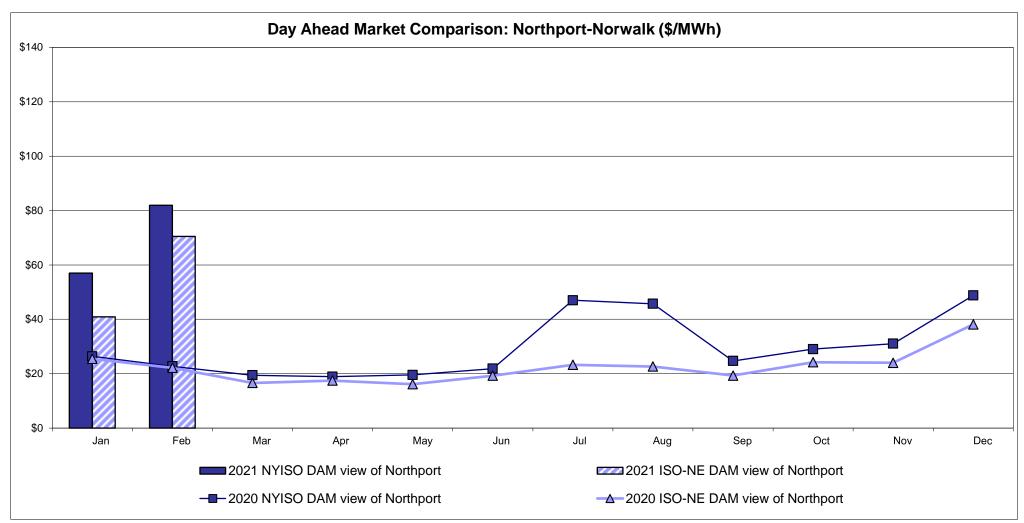

# Market Performance Highlights February 2021

- LBMP for February is \$63.70/MWh; higher than \$37.83/MWh in January 2021 and \$21.11/MWh in February 2020.
  - Day Ahead Load Weighted LBMPs and Real Time Load Weighted LBMPs are higher compared to January.
- February 2021 average year-to-date monthly cost of \$52.90/MWh is a 108% increase from \$25.40/MWh in February 2020.
- Average daily sendout is 434 GWh/day in February; higher than 427 GWh/day in January 2021 and 417 GWh/day in February 2020.
- Natural gas prices and distillate prices are higher compared to the previous month.
  - Natural Gas (Transco Z6 NY) was \$5.22/MMBtu, up from \$2.94/MMBtu in January.
  - Natural gas prices are up 179.8% year-over-year.
  - Jet Kerosene Gulf Coast was \$11.79/MMBtu, up from \$10.45/MMBtu in January.
  - Ultra Low Sulfur No.2 Diesel NY Harbor was \$12.71/MMBtu, up from \$11.17/MMBtu in January.
  - Distillate prices are up 6.2% year-over-year.
- Uplift per MWh is higher compared to the previous month.
  - Uplift (not including NYISO cost of operations) is (\$0.15)/MWh; higher than (\$0.31)/MWh in January.
    - Local Reliability Share is \$0.15/MWh, higher than \$0.09/MWh in January.
    - Statewide Share is (\$0.30)/MWh, higher than (\$0.40)/MWh in January.
  - TSA \$ per NYC MWh is \$0.00/MWh.
  - Total uplift costs (Schedule 1 components including NYISO Cost of Operations) are higher than January.