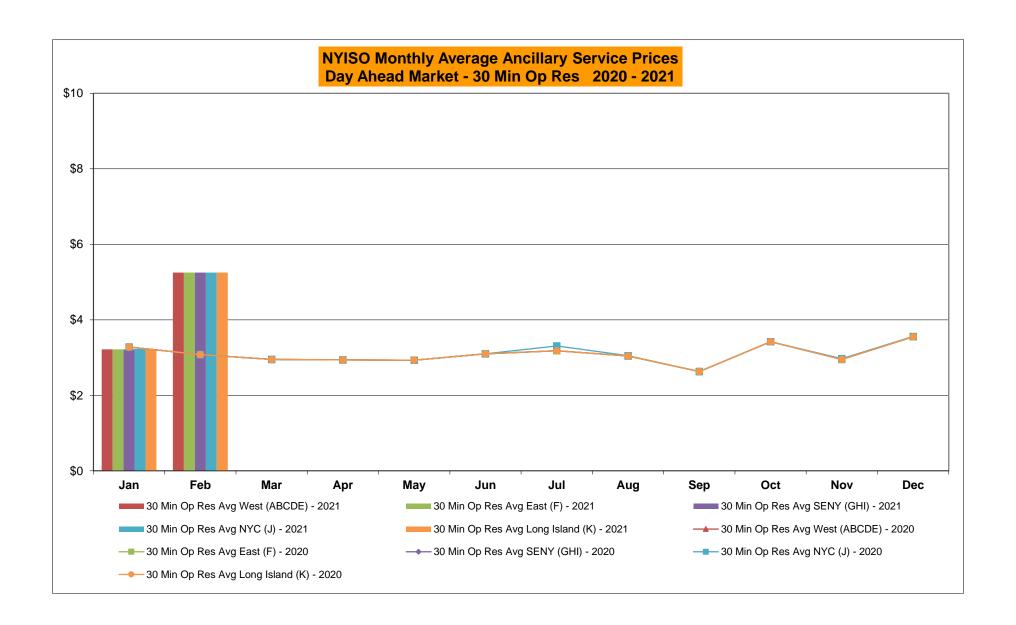

L 7,429 LONGIL 4,976 Jan-21 1,220 Jan-21 1,666 1,215 5,917 Jan-21 4,341 3,261 686 Feb-21 405 410 2,654 1,258 Feb-21 1,685 1,148 4,967 2,247 Feb-21 3,899 3,560 1,758 862 Mar-21 Mar-21 Mar-21 Apr-21 Apr-21 Apr-21 May-21 May-21 May-21 Jun-21 Jun-21 Jun-21 Jul-21 Jul-21 Jul-21 Aug-21 Aug-21 Aug-21 Sep-21 Sep-21 Sep-21 Oct-21 Oct-21 Oct-21 Nov-21 Nov-21 Nov-21 Dec-21 Dec-21 Dec-21 CENTRL Jan-21 2,124 938 28,034 1,094 MILLWD Jan-21 1,368 672 1,820 139 NYISO Jan-21 27,659 17,816 54,093 14,973 Feb-21 1.357 1,102 27,531 954 Feb-21 530 541 1,463 115 Feb-21 19,732 15,526 49,963 9,186 Mar-21 Mar-21 Mar-21 Apr-21 Apr-21 Apr-21 May-21 May-21 May-21 Jun-21 Jun-21 Jun-21 Jul-21 Jul-21 Jul-21 Aug-21 Aug-21 Aug-21 Sep-21 Sep-21 Sep-21 Oct-21 Oct-21 Oct-21 Nov-21 Nov-21 Nov-21

Dec-21

Dec-21

Dec-21































### NYISO Markets Ancillary Services Statistics - Unweighted Price (\$/MWH) - DAM

| 2021                                                                                                                                                                                                                                                                                                                                                                                                     | <u>January</u>                                                                               | <u>February</u>                                                                                      | <u>March</u>