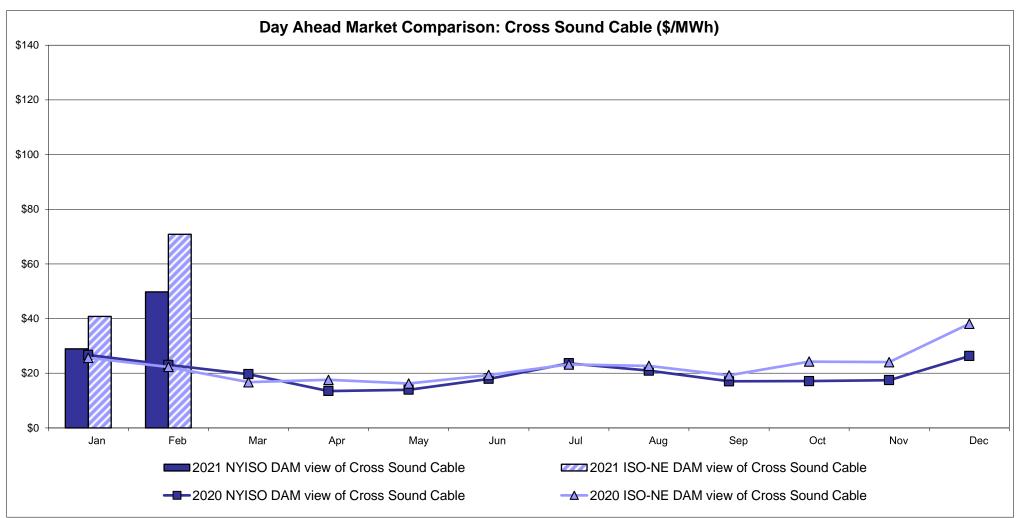

# Market Performance Highlights February 2021

- LBMP for February is \$63.70/MWh; higher than \$37.83/MWh in January 2021 and \$21.11/MWh in February 2020.
  - Day Ahead Load Weighted LBMPs and Real Time Load Weighted LBMPs are higher compared to January.
- February 2021 average year-to-date monthly cost of \$52.90/MWh is a 108% increase from \$25.40/MWh in February 2020.
- Average daily sendout is 434 GWh/day in February; higher than 427 GWh/day in January 2021 and 417 GWh/day in February 2020.
- Natural gas prices and distillate prices are higher compared to the previous month.
  - Natural Gas (Transco Z6 NY) was \$5.22/MMBtu, up from \$2.94/MMBtu in January.
  - Natural gas prices are up 179.8% year-over-year.
  - Jet Kerosene Gulf Coast was \$11.79/MMBtu, up from \$10.45/MMBtu in January.
  - Ultra Low Sulfur No.2 Diesel NY Harbor was \$12.71/MMBtu, up from \$11.17/MMBtu in January.
  - Distillate prices are up 6.2% year-over-year.
- Uplift per MWh is higher compared to the previous month.
  - Uplift (not including NYISO cost of operations) is (\$0.15)/MWh; higher than (\$0.31)/MWh in January.
    - Local Reliability Share is \$0.15/MWh, higher than \$0.09/MWh in January.
    - Statewide Share is (\$0.30)/MWh, higher than (\$0.40)/MWh in January.
  - TSA \$ per NYC MWh is \$0.00/MWh.
  - Total uplift costs (Schedule 1 components including NYISO Cost of Operations) are higher than January.