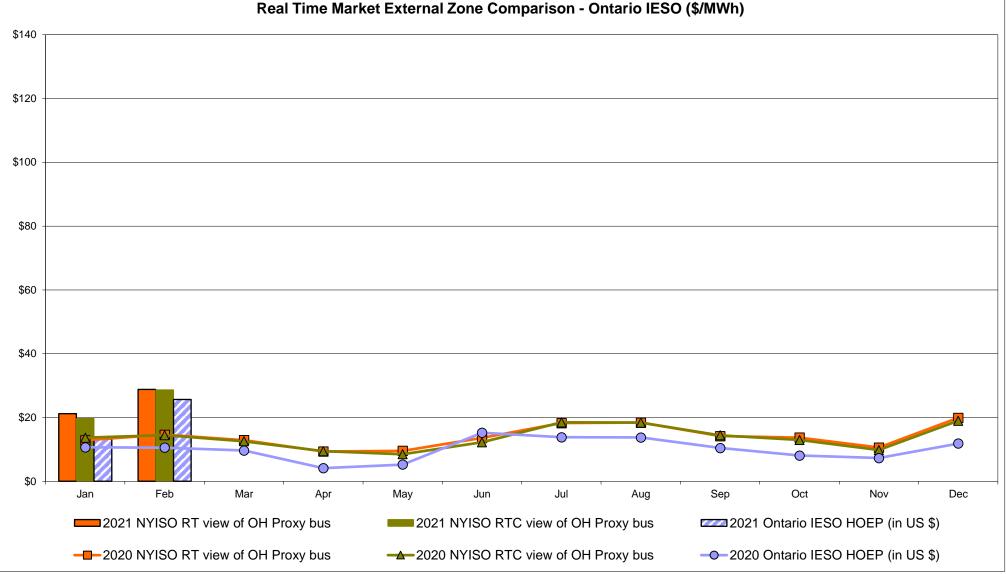

# Market Performance Highlights February 2021

- LBMP for February is \$63.70/MWh; higher than \$37.83/MWh in January 2021 and \$21.11/MWh in February 2020.
  - Day Ahead Load Weighted LBMPs and Real Time Load Weighted LBMPs are higher compared to January.
- February 2021 average year-to-date monthly cost of \$52.90/MWh is a 108% increase from \$25.40/MWh in February 2020.
- Average daily sendout is 434 GWh/day in February; higher than 427 GWh/day in January 2021 and 417 GWh/day in February 2020.
- Natural gas prices and distillate prices are higher compared to the previous month.
  - Natural Gas (Transco Z6 NY) was \$5.22/MMBtu, up from \$2.94/MMBtu in January.
  - Natural gas prices are up 179.8% year-over-year.
  - Jet Kerosene Gulf Coast was \$11.79/MMBtu, up from \$10.45/MMBtu in January.
  - Ultra Low Sulfur No.2 Diesel NY Harbor was \$12.71/MMBtu, up from \$11.17/MMBtu in January.
  - Distillate prices are up 6.2% year-over-year.
- Uplift per MWh is higher compared to the previous month.
  - Uplift (not including NYISO cost of operations) is (\$0.15)/MWh; higher than (\$0.31)/MWh in January.
    - Local Reliability Share is \$0.15/MWh, higher than \$0.09/MWh in January.
    - Statewide Share is (\$0.30)/MWh, higher than (\$0.40)/MWh in January.
  - TSA \$ per NYC MWh is \$0.00/MWh.
  - Total uplift costs (Schedule 1 components including NYISO Cost of Operations) are higher than January.