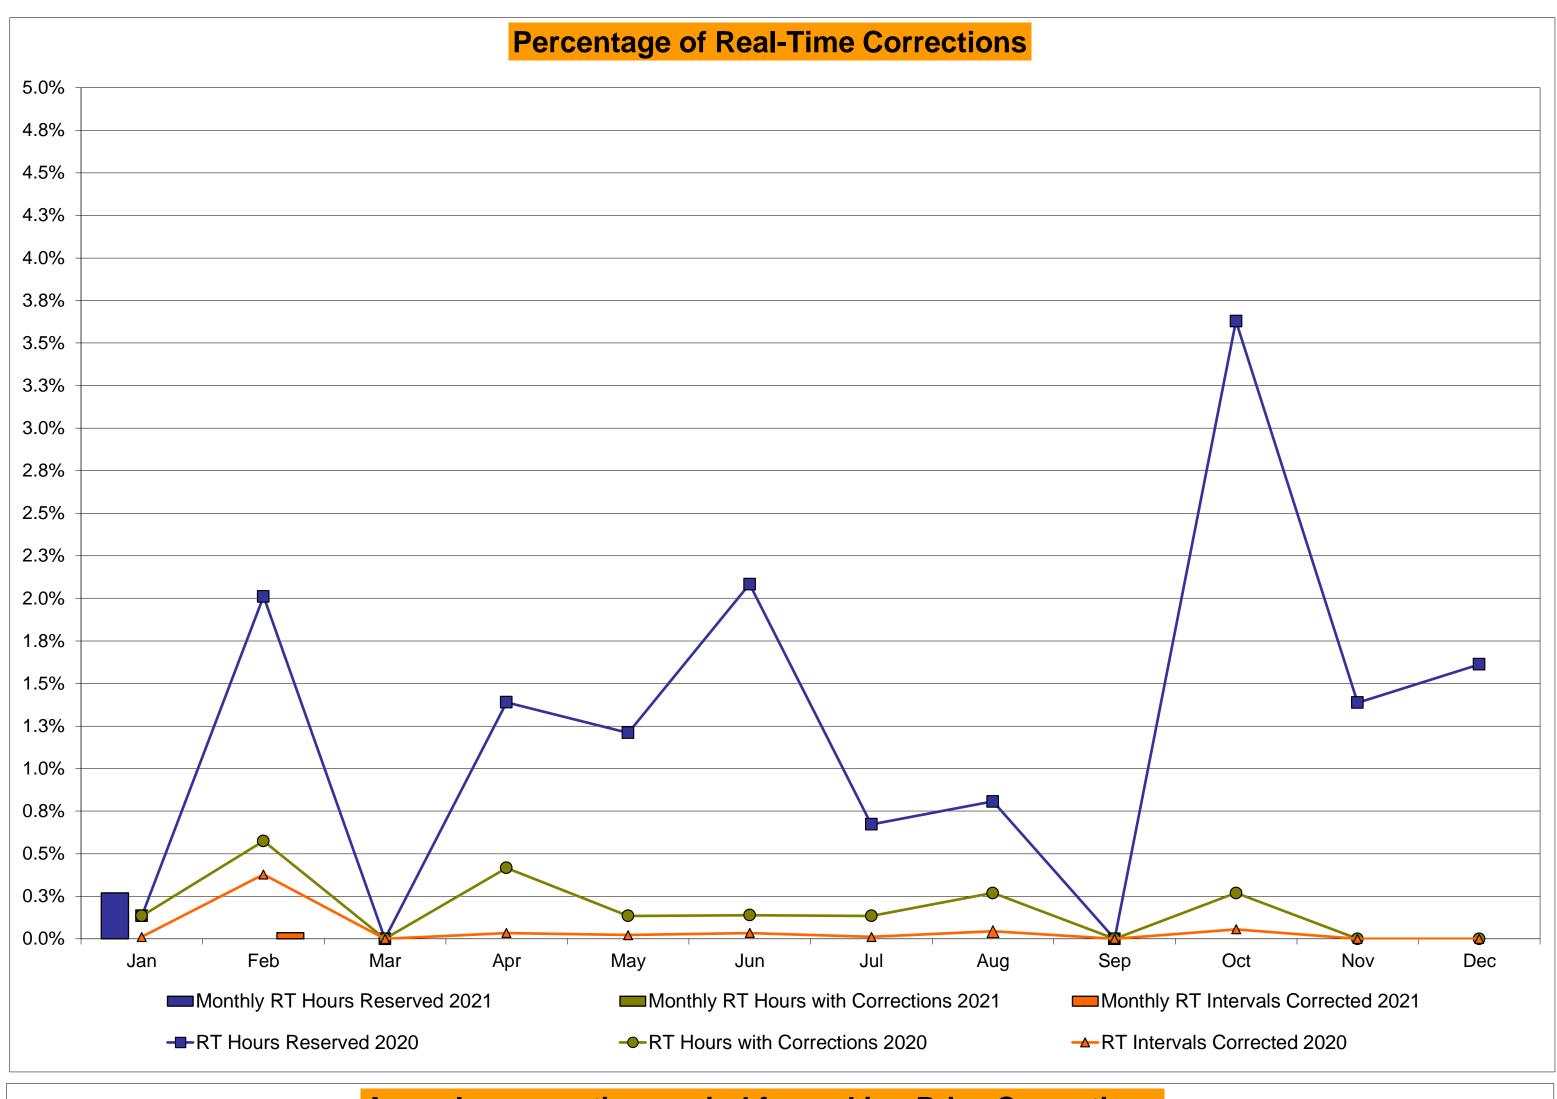

# Market Performance Highlights February 2021

- LBMP for February is \$63.70/MWh; higher than \$37.83/MWh in January 2021 and \$21.11/MWh in February 2020.
  - Day Ahead Load Weighted LBMPs and Real Time Load Weighted LBMPs are higher compared to January.
- February 2021 average year-to-date monthly cost of \$52.90/MWh is a 108% increase from \$25.40/MWh in February 2020.
- Average daily sendout is 434 GWh/day in February; higher than 427 GWh/day in January 2021 and 417 GWh/day in February 2020.
- Natural gas prices and distillate prices are higher compared to the previous month.
  - Natural Gas (Transco Z6 NY) was \$5.22/MMBtu, up from \$2.94/MMBtu in January.
  - Natural gas prices are up 179.8% year-over-year.
  - Jet Kerosene Gulf Coast was \$11.79/MMBtu, up from \$10.45/MMBtu in January.
  - Ultra Low Sulfur No.2 Diesel NY Harbor was \$12.71/MMBtu, up from \$11.17/MMBtu in January.
  - Distillate prices are up 6.2% year-over-year.
- Uplift per MWh is higher compared to the previous month.
  - Uplift (not including NYISO cost of operations) is (\$0.15)/MWh; higher than (\$0.31)/MWh in January.
    - Local Reliability Share is \$0.15/MWh, higher than \$0.09/MWh in January.
    - Statewide Share is (\$0.30)/MWh, higher than (\$0.40)/MWh in January.
  - TSA \$ per NYC MWh is \$0.00/MWh.
  - Total uplift costs (Schedule 1 components including NYISO Cost of Operations) are higher than January.