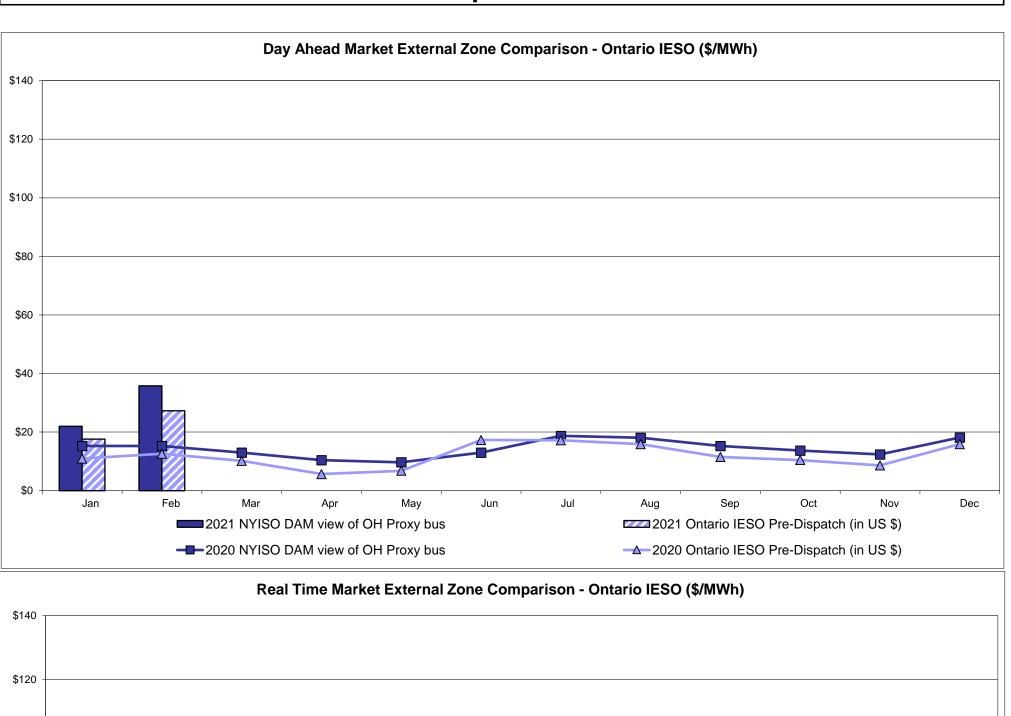

# Market Performance Highlights February 2021

- LBMP for February is \$63.70/MWh; higher than \$37.83/MWh in January 2021 and \$21.11/MWh in February 2020.
  - Day Ahead Load Weighted LBMPs and Real Time Load Weighted LBMPs are higher compared to January.
- February 2021 average year-to-date monthly cost of \$52.90/MWh is a 108% increase from \$25.40/MWh in February 2020.
- Average daily sendout is 434 GWh/day in February; higher than 427 GWh/day in January 2021 and 417 GWh/day in February 2020.
- Natural gas prices and distillate prices are higher compared to the previous month.
  - Natural Gas (Transco Z6 NY) was \$5.22/MMBtu, up from \$2.94/MMBtu in January.
  - Natural gas prices are up 179.8% year-over-year.
  - Jet Kerosene Gulf Coast was \$11.79/MMBtu, up from \$10.45/MMBtu in January.
  - Ultra Low Sulfur No.2 Diesel NY Harbor was \$12.71/MMBtu, up from \$11.17/MMBtu in January.
  - Distillate prices are up 6.2% year-over-year.
- Uplift per MWh is higher compared to the previous month.
  - Uplift (not including NYISO cost of operations) is (\$0.15)/MWh; higher than (\$0.31)/MWh in January.
    - Local Reliability Share is \$0.15/MWh, higher than \$0.09/MWh in January.
    - Statewide Share is (\$0.30)/MWh, higher than (\$0.40)/MWh in January.
  - TSA \$ per NYC MWh is \$0.00/MWh.
  - Total uplift costs (Schedule 1 components including NYISO Cost of Operations) are higher than January.