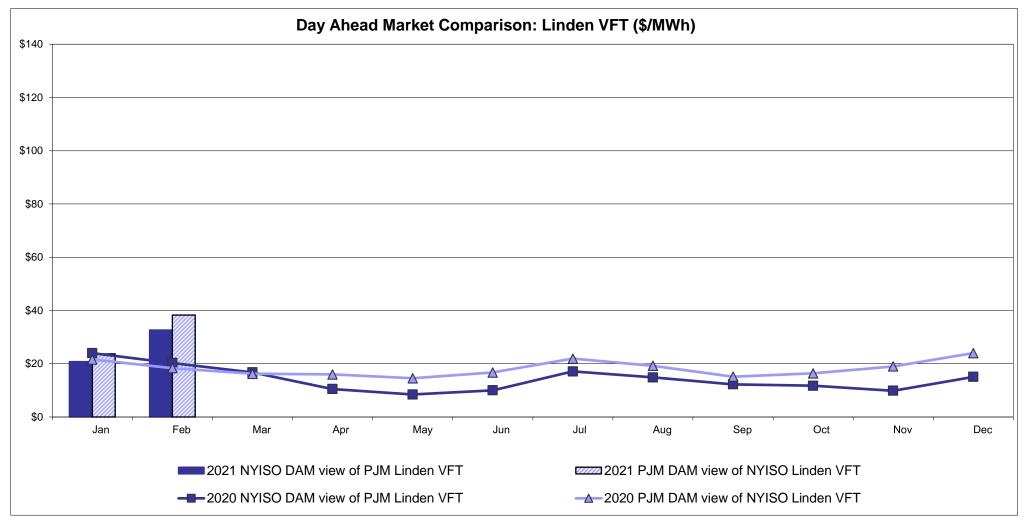

Projected Energy Price

#### **External Controllable Line: Cross Sound Cable (New England)**





#### Note:

ISO-NE Forecast is an advisory posting @ 18:00 day before.

The DAM and R/T prices at the Shorham 13899 interface are used for ISO-NE.

The DAM and R/T prices at the CSC interface are used for NYISO.

### **External Controllable Line: Northport - Norwalk (New England)**





#### Note:

ISO-NE Forecast is an advisory posting @ 18:00 day before.

The DAM and R/T prices at the Northport 138 interface are used for ISO-NE.

The DAM and R/T prices at the 1385 interface are used for NYISO.

### **External Controllable Line: Neptune (PJM)**





## **External Comparison Hydro-Quebec**





Note:

Hydro-Quebec Prices are unavailable.

### **External Controllable Line: Linden VFT (PJM)**





### **External Controllable Line: Hudson (PJM)**





#### **NYISO Real Time Price Correction Statistics**

|                                                                                                                                                                                                                                                                                                                                                                                                                                                                                                |                                                                                                                                                                                                    |