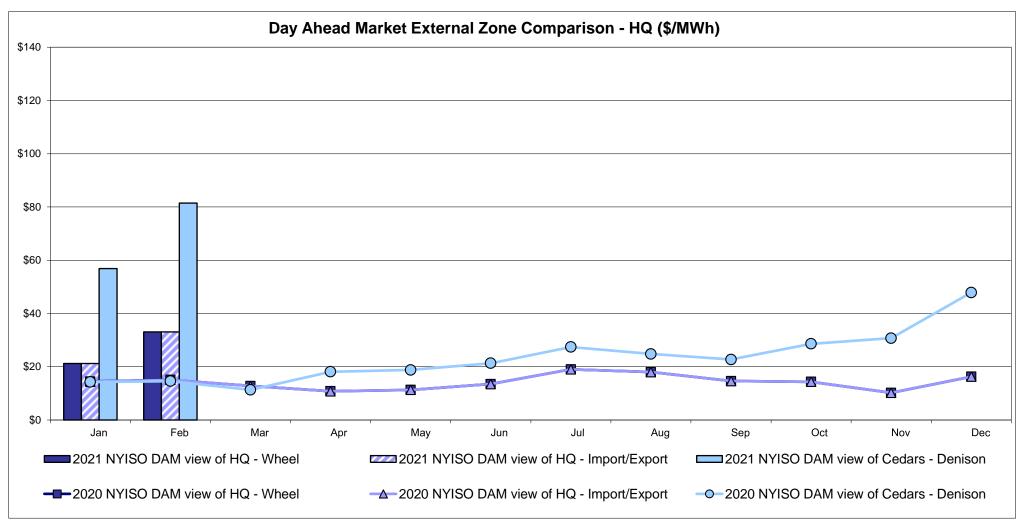

tor used for February 2021 was 0.787649653434152 to US

HOEP: Hourly Ontario Energy Price Pre-Dispatch: Projected Energy Price

#### **External Controllable Line: Cross Sound Cable (New England)**





#### Note:

ISO-NE Forecast is an advisory posting @ 18:00 day before.

The DAM and R/T prices at the Shorham 13899 interface are used for ISO-NE.

The DAM and R/T prices at the CSC interface are used for NYISO.

### **External Controllable Line: Northport - Norwalk (New England)**





#### Note:

ISO-NE Forecast is an advisory posting @ 18:00 day before.

The DAM and R/T prices at the Northport 138 interface are used for ISO-NE.

The DAM and R/T prices at the 1385 interface are used for NYISO.

### **External Controllable Line: Neptune (PJM)**





## **External Comparison Hydro-Quebec**





Note:

Hydro-Quebec Prices are unavailable.

### **External Controllable Line: Linden VFT (PJM)**





### **External Controllable Line: Hudson (PJM)**





#### **NYISO Real Time Price Correction Statistics**

|                                                                                                                                                                                                                                                                                                                                                                                                                                                                                                |