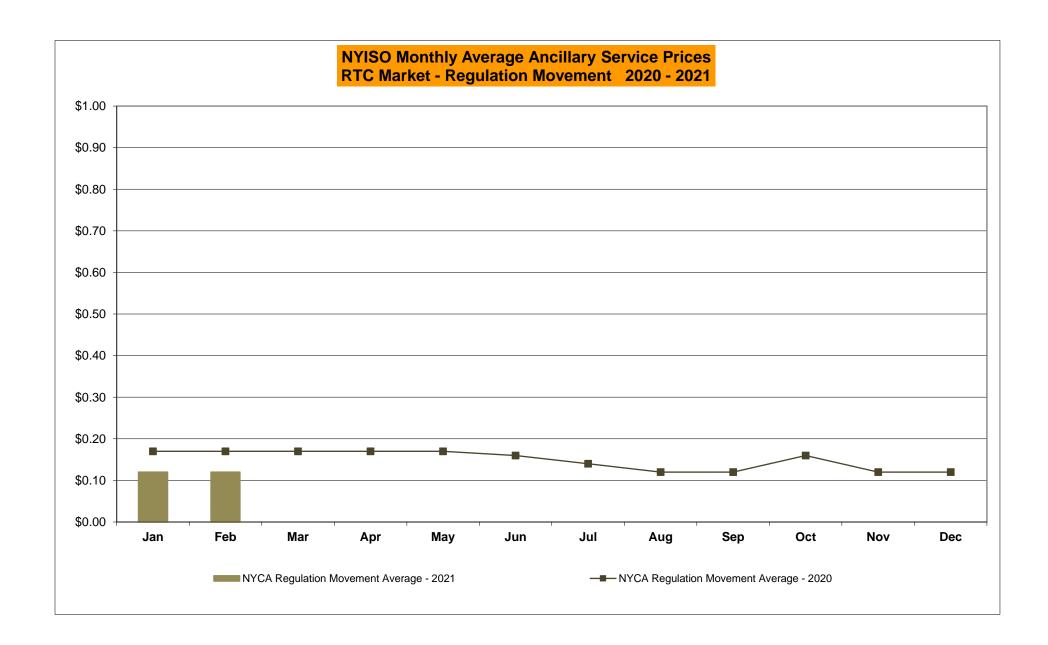

## NYISO Average Cost/MWh (Energy and Ancillary Services) \* from the LBMP Customer point of view

| 2021                              | <u>January</u> | <u>February</u> | <u>March</u> | <u>April</u> | <u>May</u> | <u>June</u> | <u>July</u> | <u>August</u> | <u>September</u> | <u>October</u> | <u>November</u> | <u>December</u> |
|-----------------------------------|----------------|-----------------|--------------|--------------|------------|-------------|-------------|---------------|------------------|----------------|-----------------|-----------------|
| LBMP                              | 37.83          | 63.70           |              | -            | -          |             | -           | _             | -                |                |                 |                 |
| NTAC                              | 1.35           | 1.20            |              |              |            |             |             |               |                  |                |                 |                 |
| Reserve                           | 0.49           | 0.81            |              |              |            |             |             |               |                  |                |                 |                 |
| Regulation                        | 0.07           | 0.13            |              |              |            |             |             |               |                  |                |                 |                 |
| NYISO Cost of Operations          | 0.74           | 0.74            |              |              |            |             |             |               |                  |                |                 |                 |
| FERC Fee Recovery                 | 0.08           | 0.09            |              |              |            |             |             |               |                  |                |                 |                 |
| Uplift                            | (0.31)         | (0.15)          |              |              |            |             |             |               |                  |                |                 |                 |
| Uplift: Local Reliability Share   | 0.09           | 0.15            |              |              |            |             |             |               |                  |                |                 |                 |
| Uplift: Statewide Share           | (0.40)         | (0.30)          |              |              |            |             |             |               |                  |                |                 |                 |
| Voltage Support and Black Start _ | 0.43           | 0.43            |              |              |            |             |             |               |                  |                |                 |                 |
| Avg Monthly Cost                  | 40.61          | 66.87           |              |              |            |             |             |               |                  |                |                 |                 |
| Avg YTD Cost                      | 40.61          | 52.90           |              |              |            |             |             |               |                  |                |                 |                 |
| TSA \$ per NYC MWh                | 0.00           | 0.00            |              |              |            |             |             |               |                  |                |                 |                 |
| 2020                              | <u>January</u> | February        | <u>March</u> | <u>April</u> | <u>May</u> | <u>June</u> | <u>July</u> | <u>August</u> | September        | <u>October</u> | November        | December        |
| LBMP                              | 24.77          | 21.11           | 17.11        | 15.77        | 16.14      | 21.36       | 28.86       | 26.13         | 20.52            | 20.90          | 22.57           | 33.70           |
| NTAC                              | 0.91           | 0.70            | 0.86         | 0.91         | 1.05       | 0.95        | 1.24        | 1.03          | 0.78             | 0.84           | 1.05            | 1.35            |
| Reserve                           | 0.46           | 0.43            | 0.47         | 0.50         | 0.53       | 0.45        | 0.39        | 0.39          | 0.42             | 0.61           | 0.51            | 0.49            |
| Regulation                        | 0.09           | 0.08            | 0.09         | 0.08         | 0.10       | 0.08        | 0.06        | 0.07          | 0.09             | 0.11           | 0.09            | 0.08            |
| NYISO Cost of Operations          | 0.68           | 0.69            | 0.68         | 0.66         | 0.71       | 0.74        | 0.76        | 0.75          | 0.74             | 0.73           | 0.69            | 0.70            |
| FERC Fee Recovery                 | 0.08           | 0.09            | 0.09         | 0.10         | 0.11       | 0.09        | 0.06        | 0.07          | 0.09             | 0.10           | 0.10            | 0.08            |
| Uplift                            | (0.15)         | (0.23)          | (0.19)       | (80.0)       | 0.09       | (0.05)      | 0.07        | 0.17          | (0.07)           | (0.05)         | (0.07)          | (0.33)          |
| Uplift: Local Reliability Share   | 0.07           | 0.06            | 0.07         | 0.14         | 0.32       | 0.24        | 0.38        | 0.50          | 0.22             | 0.08           | 0.12            | 0.05            |
| Uplift: Statewide Share           | (0.22)         | (0.29)          | (0.26)       | (0.21)       | (0.23)     | (0.29)      | (0.31)      | (0.33)        | (0.28)           | (0.13)         | (0.19)          | (0.38)          |
| Voltage Support and Black Start _ | 0.44           | 0.44            | 0.44         | 0.43         | 0.45       | 0.45        | 0.46        | 0.46          | 0.45             | 0.45           | 0.44            | 0.45            |
| Avg Monthly Cost                  | 27.29          | 23.32           | 19.55        | 18.38        | 19.16      | 24.09       | 31.91       | 29.07         | 23.03            | 23.70          | 25.40           | 36.52           |
| Avg YTD Cost                      | 27.29          | 25.40           | 23.48        | 22.38        | 21.82      | 22.21       | 24.11       | 24.88         | 24.69            | 24.62          | 24.68           | 25.70           |
|                                   |                |                 |              |              |            |             |             |               |                  |                |                 |                 |