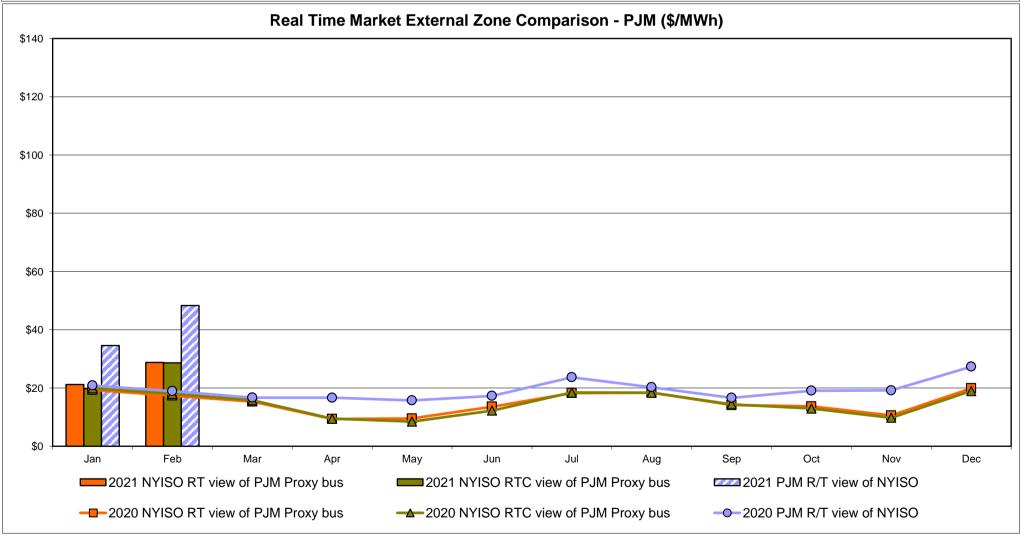

# Market Performance Highlights February 2021

- LBMP for February is \$63.70/MWh; higher than \$37.83/MWh in January 2021 and \$21.11/MWh in February 2020.
  - Day Ahead Load Weighted LBMPs and Real Time Load Weighted LBMPs are higher compared to January.
- February 2021 average year-to-date monthly cost of \$52.90/MWh is a 108% increase from \$25.40/MWh in February 2020.
- Average daily sendout is 434 GWh/day in February; higher than 427 GWh/day in January 2021 and 417 GWh/day in February 2020.
- Natural gas prices and distillate prices are higher compared to the previous month.
  - Natural Gas (Transco Z6 NY) was \$5.22/MMBtu, up from \$2.94/MMBtu in January.
  - Natural gas prices are up 179.8% year-over-year.
  - Jet Kerosene Gulf Coast was \$11.79/MMBtu, up from \$10.45/MMBtu in January.
  - Ultra Low Sulfur No.2 Diesel NY Harbor was \$12.71/MMBtu, up from \$11.17/MMBtu in January.
  - Distillate prices are up 6.2% year-over-year.
- Uplift per MWh is higher compared to the previous month.
  - Uplift (not including NYISO cost of operations) is (\$0.15)/MWh; higher than (\$0.31)/MWh in January.
    - Local Reliability Share is \$0.15/MWh, higher than \$0.09/MWh in January.
    - Statewide Share is (\$0.30)/MWh, higher than (\$0.40)/MWh in January.
  - TSA \$ per NYC MWh is \$0.00/MWh.
  - Total uplift costs (Schedule 1 components including NYISO Cost of Operations) are higher than January.