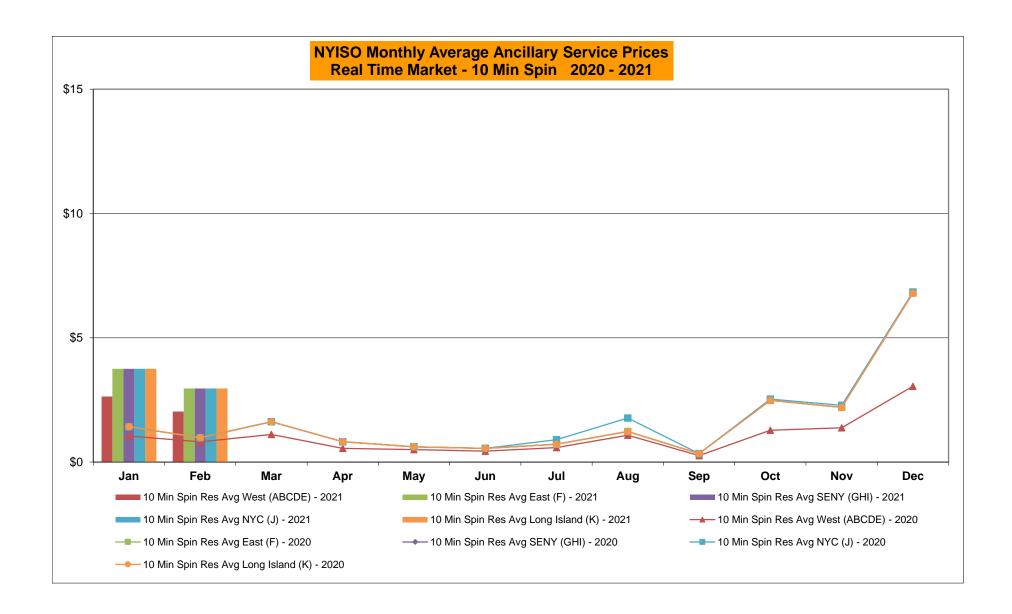

4,976 Jan-21 1,220 Jan-21 1,666 1,215 5,917 Jan-21 4,341 3,261 686 Feb-21 405 410 2,654 1,258 Feb-21 1,685 1,148 4,967 2,247 Feb-21 3,899 3,560 1,758 862 Mar-21 Mar-21 Mar-21 Apr-21 Apr-21 Apr-21 May-21 May-21 May-21 Jun-21 Jun-21 Jun-21 Jul-21 Jul-21 Jul-21 Aug-21 Aug-21 Aug-21 Sep-21 Sep-21 Sep-21 Oct-21 Oct-21 Oct-21 Nov-21 Nov-21 Nov-21 Dec-21 Dec-21 Dec-21 CENTRL Jan-21 2,124 938 28,034 1,094 MILLWD Jan-21 1,368 672 1,820 139 NYISO Jan-21 27,659 17,816 54,093 14,973 Feb-21 1.357 1,102 27,531 954 Feb-21 530 541 1,463 115 Feb-21 19,732 15,526 49,963 9,186 Mar-21 Mar-21 Mar-21 Apr-21 Apr-21 Apr-21 May-21 May-21 May-21 Jun-21 Jun-21 Jun-21 Jul-21 Jul-21 Jul-21 Aug-21 Aug-21 Aug-21 Sep-21 Sep-21 Sep-21 Oct-21 Oct-21 Oct-21 Nov-21 Nov-21 Nov-21

Dec-21

Dec-21

Dec-21































### NYISO Markets Ancillary Services Statistics - Unweighted Price (\$/MWH) - DAM

| 2021                                                                                                                                                                                                                                                                                                                                                                                                     | <u>January</u>                                                                               | <u>February</u>                                                                                      | <u>March</u>                                                                                         | <u>April<