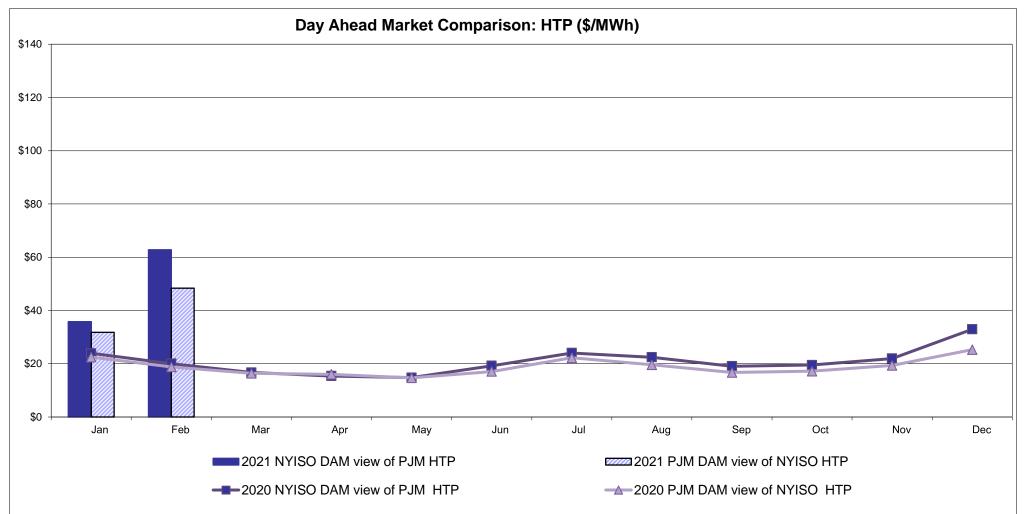

Line: Cross Sound Cable (New England)**





#### Note:

ISO-NE Forecast is an advisory posting @ 18:00 day before.

The DAM and R/T prices at the Shorham 13899 interface are used for ISO-NE.

The DAM and R/T prices at the CSC interface are used for NYISO.

### **External Controllable Line: Northport - Norwalk (New England)**





#### Note:

ISO-NE Forecast is an advisory posting @ 18:00 day before.

The DAM and R/T prices at the Northport 138 interface are used for ISO-NE.

The DAM and R/T prices at the 1385 interface are used for NYISO.

### **External Controllable Line: Neptune (PJM)**





## **External Comparison Hydro-Quebec**





Note:

Hydro-Quebec Prices are unavailable.

### **External Controllable Line: Linden VFT (PJM)**





### **External Controllable Line: Hudson (PJM)**





#### **NYISO Real Time Price Correction Statistics**

|                                                                                                                                                                                                                                                                                                                                                                                                                                                                                                |                                                                                                                                                                                                    |