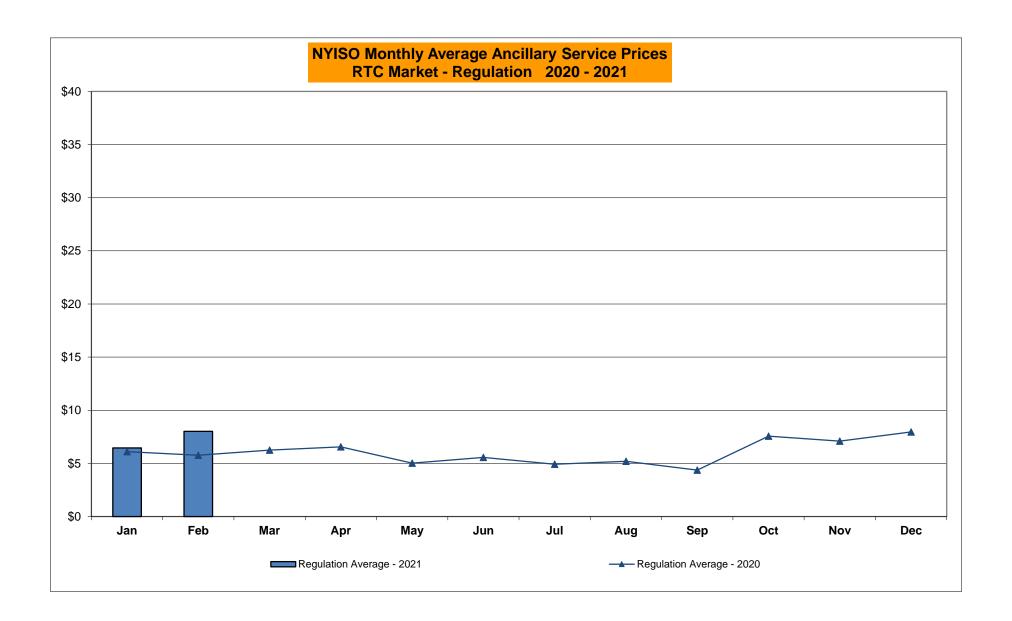

## NYISO Average Cost/MWh (Energy and Ancillary Services) \* from the LBMP Customer point of view

| 2021                              | <u>January</u> | <u>February</u> | <u>March</u> | <u>April</u> | <u>May</u> | <u>June</u> | <u>July</u> | <u>August</u> | <u>September</u> | <u>October</u> | <u>November</u> | <u>December</u> |
|-----------------------------------|----------------|-----------------|--------------|--------------|------------|-------------|-------------|---------------|------------------|----------------|-----------------|-----------------|
| LBMP                              | 37.83          | 63.70           |              | -            | -          |             | -           | _             | -                |                |                 |                 |
| NTAC                              | 1.35           | 1.20            |              |              |            |             |             |               |                  |                |                 |                 |
| Reserve                           | 0.49           | 0.81            |              |              |            |             |             |               |                  |                |                 |                 |
| Regulation                        | 0.07           | 0.13            |              |              |            |             |             |               |                  |                |                 |                 |
| NYISO Cost of Operations          | 0.74           | 0.74            |              |              |            |             |             |               |                  |                |                 |                 |
| FERC Fee Recovery                 | 0.08           | 0.09            |              |              |            |             |             |               |                  |                |                 |                 |
| Uplift                            | (0.31)         | (0.15)          |              |              |            |             |             |               |                  |                |                 |                 |
| Uplift: Local Reliability Share   | 0.09           | 0.15            |              |              |            |             |             |               |                  |                |                 |                 |
| Uplift: Statewide Share           | (0.40)         | (0.30)          |              |              |            |             |             |               |                  |                |                 |                 |
| Voltage Support and Black Start _ | 0.43           | 0.43            |              |              |            |             |             |               |                  |                |                 |                 |
| Avg Monthly Cost                  | 40.61          | 66.87           |              |              |            |             |             |               |                  |                |                 |                 |
| Avg YTD Cost                      | 40.61          | 52.90           |              |              |            |             |             |               |                  |                |                 |                 |
| TSA \$ per NYC MWh                | 0.00           | 0.00            |              |              |            |             |             |               |                  |                |                 |                 |
| 2020                              | <u>January</u> | February        | <u>March</u> | <u>April</u> | <u>May</u> | <u>June</u> | <u>July</u> | <u>August</u> | September        | <u>October</u> | November        | December        |
| LBMP                              | 24.77          | 21.11           | 17.11        | 15.77        | 16.14      | 21.36       | 28.86       | 26.13         | 20.52            | 20.90          | 22.57           | 33.70           |
| NTAC                              | 0.91           | 0.70            | 0.86         | 0.91         | 1.05       | 0.95        | 1.24        | 1.03          | 0.78             | 0.84           | 1.05            | 1.35            |
| Reserve                           | 0.46           | 0.43            | 0.47         | 0.50         | 0.53       | 0.45        | 0.39        | 0.39          | 0.42             | 0.61           | 0.51            | 0.49            |
| Regulation                        | 0.09           | 0.08            | 0.09         | 0.08         | 0.10       | 0.08        | 0.06        | 0.07          | 0.09             | 0.11           | 0.09            | 0.08            |
| NYISO Cost of Operations          | 0.68           | 0.69            | 0.68         | 0.66         | 0.71       | 0.74        | 0.76        | 0.75          | 0.74             | 0.73           | 0.69            | 0.70            |
| FERC Fee Recovery                 | 0.08           | 0.09            | 0.09         | 0.10         | 0.11       | 0.09        | 0.06        | 0.07          | 0.09             | 0.10           | 0.10            | 0.08            |
| Uplift                            | (0.15)         | (0.23)          | (0.19)       | (80.0)       | 0.09       | (0.05)      | 0.07        | 0.17          | (0.07)           | (0.05)         | (0.07)          | (0.33)          |
| Uplift: Local Reliability Share   | 0.07           | 0.06            | 0.07         | 0.14         | 0.32       | 0.24        | 0.38        | 0.50          | 0.22             | 0.08           | 0.12            | 0.05            |
| Uplift: Statewide Share           | (0.22)         | (0.29)          | (0.26)       | (0.21)       | (0.23)     | (0.29)      | (0.31)      | (0.33)        | (0.28)           | (0.13)         | (0.19)          | (0.38)          |
| Voltage Support and Black Start _ | 0.44           | 0.44            | 0.44         | 0.43         | 0.45       | 0.45        | 0.46        | 0.46          | 0.45             | 0.45           | 0.44            | 0.45            |
| Avg Monthly Cost                  | 27.29          | 23.32           | 19.55        | 18.38        | 19.16      | 24.09       | 31.91       | 29.07         | 23.03            | 23.70          | 25.40           | 36.52           |
| Avg YTD Cost                      | 27.29          | 25.40           | 23.48        | 22.38        | 21.82      | 22.21       | 24.11       | 24.88         | 24.69            | 24.62          | 24.68           | 25.70           |
|                                   |                |                 |              |              |            |             |             |               |                  |                |                 |                 |