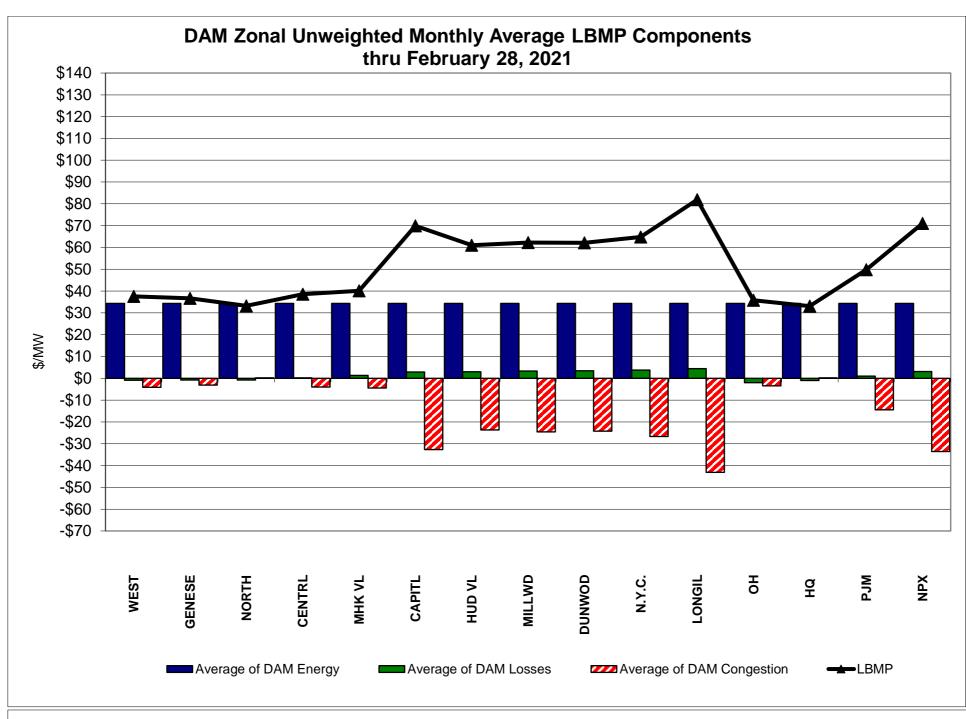

# Market Performance Highlights February 2021

- LBMP for February is \$63.70/MWh; higher than \$37.83/MWh in January 2021 and \$21.11/MWh in February 2020.
  - Day Ahead Load Weighted LBMPs and Real Time Load Weighted LBMPs are higher compared to January.
- February 2021 average year-to-date monthly cost of \$52.90/MWh is a 108% increase from \$25.40/MWh in February 2020.
- Average daily sendout is 434 GWh/day in February; higher than 427 GWh/day in January 2021 and 417 GWh/day in February 2020.
- Natural gas prices and distillate prices are higher compared to the previous month.
  - Natural Gas (Transco Z6 NY) was \$5.22/MMBtu, up from \$2.94/MMBtu in January.
  - Natural gas prices are up 179.8% year-over-year.
  - Jet Kerosene Gulf Coast was \$11.79/MMBtu, up from \$10.45/MMBtu in January.
  - Ultra Low Sulfur No.2 Diesel NY Harbor was \$12.71/MMBtu, up from \$11.17/MMBtu in January.
  - Distillate prices are up 6.2% year-over-year.
- Uplift per MWh is higher compared to the previous month.
  - Uplift (not including NYISO cost of operations) is (\$0.15)/MWh; higher than (\$0.31)/MWh in January.
    - Local Reliability Share is \$0.15/MWh, higher than \$0.09/MWh in January.
    - Statewide Share is (\$0.30)/MWh, higher than (\$0.40)/MWh in January.
  - TSA \$ per NYC MWh is \$0.00/MWh.
  - Total uplift costs (Schedule 1 components including NYISO Cost of Operations) are higher than January.