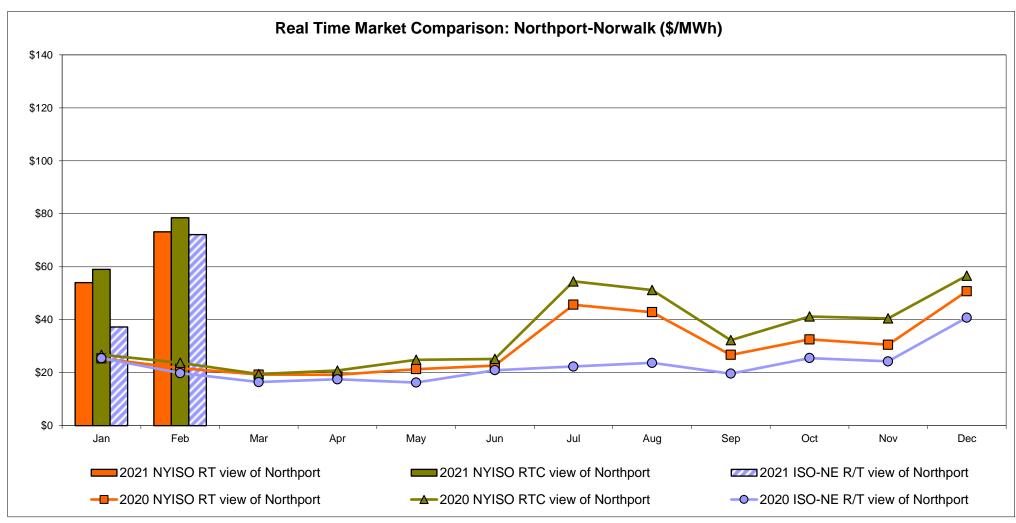

# Market Performance Highlights February 2021

- LBMP for February is \$63.70/MWh; higher than \$37.83/MWh in January 2021 and \$21.11/MWh in February 2020.
  - Day Ahead Load Weighted LBMPs and Real Time Load Weighted LBMPs are higher compared to January.
- February 2021 average year-to-date monthly cost of \$52.90/MWh is a 108% increase from \$25.40/MWh in February 2020.
- Average daily sendout is 434 GWh/day in February; higher than 427 GWh/day in January 2021 and 417 GWh/day in February 2020.
- Natural gas prices and distillate prices are higher compared to the previous month.
  - Natural Gas (Transco Z6 NY) was \$5.22/MMBtu, up from \$2.94/MMBtu in January.
  - Natural gas prices are up 179.8% year-over-year.
  - Jet Kerosene Gulf Coast was \$11.79/MMBtu, up from \$10.45/MMBtu in January.
  - Ultra Low Sulfur No.2 Diesel NY Harbor was \$12.71/MMBtu, up from \$11.17/MMBtu in January.
  - Distillate prices are up 6.2% year-over-year.
- Uplift per MWh is higher compared to the previous month.
  - Uplift (not including NYISO cost of operations) is (\$0.15)/MWh; higher than (\$0.31)/MWh in January.
    - Local Reliability Share is \$0.15/MWh, higher than \$0.09/MWh in January.
    - Statewide Share is (\$0.30)/MWh, higher than (\$0.40)/MWh in January.
  - TSA \$ per NYC MWh is \$0.00/MWh.
  - Total uplift costs (Schedule 1 components including NYISO Cost of Operations) are higher than January.