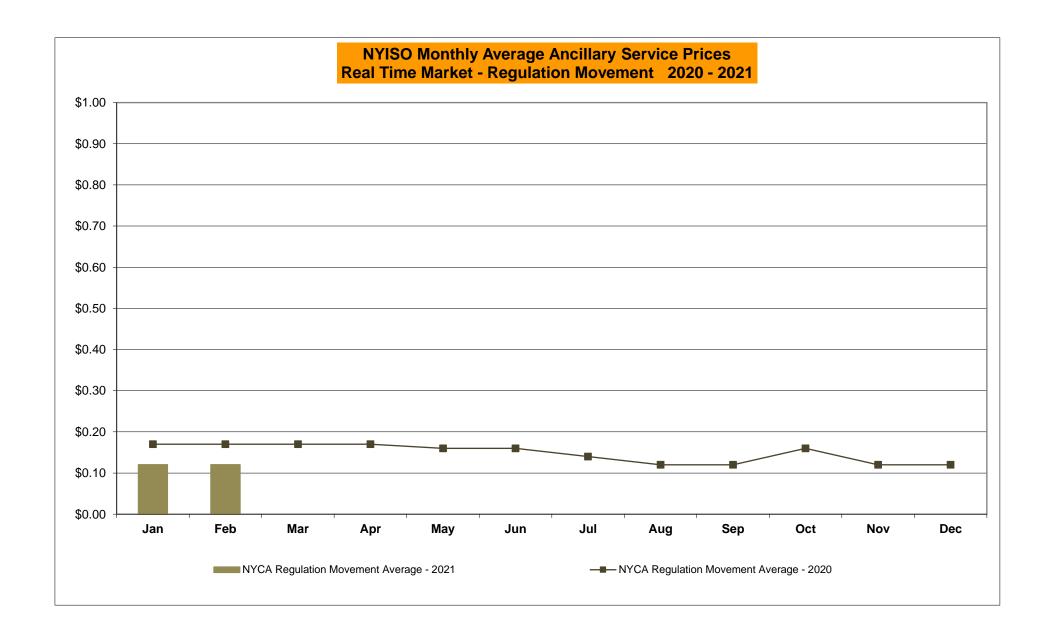

## NYISO Average Cost/MWh (Energy and Ancillary Services) \* from the LBMP Customer point of view

| 2021                              | <u>January</u> | <u>February</u> | <u>March</u> | <u>April</u> | <u>May</u> | <u>June</u> | <u>July</u> | <u>August</u> | <u>September</u> | <u>October</u> | <u>November</u> | <u>December</u> |
|-----------------------------------|----------------|-----------------|--------------|--------------|------------|-------------|-------------|---------------|------------------|----------------|-----------------|-----------------|
| LBMP                              | 37.83          | 63.70           |              | -            | -          |             | -           | _             | -                |                |                 |                 |
| NTAC                              | 1.35           | 1.20            |              |              |            |             |             |               |                  |                |                 |                 |
| Reserve                           | 0.49           | 0.81            |              |              |            |             |             |               |                  |                |                 |                 |
| Regulation                        | 0.07           | 0.13            |              |              |            |             |             |               |                  |                |                 |                 |
| NYISO Cost of Operations          | 0.74           | 0.74            |              |              |            |             |             |               |                  |                |                 |                 |
| FERC Fee Recovery                 | 0.08           | 0.09            |              |              |            |             |             |               |                  |                |                 |                 |
| Uplift                            | (0.31)         | (0.15)          |              |              |            |             |             |               |                  |                |                 |                 |
| Uplift: Local Reliability Share   | 0.09           | 0.15            |              |              |            |             |             |               |                  |                |                 |                 |
| Uplift: Statewide Share           | (0.40)         | (0.30)          |              |              |            |             |             |               |                  |                |                 |                 |
| Voltage Support and Black Start _ | 0.43           | 0.43            |              |              |            |             |             |               |                  |                |                 |                 |
| Avg Monthly Cost                  | 40.61          | 66.87           |              |              |            |             |             |               |                  |                |                 |                 |
| Avg YTD Cost                      | 40.61          | 52.90           |              |              |            |             |             |               |                  |                |                 |                 |
| TSA \$ per NYC MWh                | 0.00           | 0.00            |              |              |            |             |             |               |                  |                |                 |                 |
| 2020                              | <u>January</u> | February        | <u>March</u> | <u>April</u> | <u>May</u> | <u>June</u> | <u>July</u> | <u>August</u> | September        | <u>October</u> | November        | December        |
| LBMP                              | 24.77          | 21.11           | 17.11        | 15.77        | 16.14      | 21.36       | 28.86       | 26.13         | 20.52            | 20.90          | 22.57           | 33.70           |
| NTAC                              | 0.91           | 0.70            | 0.86         | 0.91         | 1.05       | 0.95        | 1.24        | 1.03          | 0.78             | 0.84           | 1.05            | 1.35            |
| Reserve                           | 0.46           | 0.43            | 0.47         | 0.50         | 0.53       | 0.45        | 0.39        | 0.39          | 0.42             | 0.61           | 0.51            | 0.49            |
| Regulation                        | 0.09           | 0.08            | 0.09         | 0.08         | 0.10       | 0.08        | 0.06        | 0.07          | 0.09             | 0.11           | 0.09            | 0.08            |
| NYISO Cost of Operations          | 0.68           | 0.69            | 0.68         | 0.66         | 0.71       | 0.74        | 0.76        | 0.75          | 0.74             | 0.73           | 0.69            | 0.70            |
| FERC Fee Recovery                 | 0.08           | 0.09            | 0.09         | 0.10         | 0.11       | 0.09        | 0.06        | 0.07          | 0.09             | 0.10           | 0.10            | 0.08            |
| Uplift                            | (0.15)         | (0.23)          | (0.19)       | (80.0)       | 0.09       | (0.05)      | 0.07        | 0.17          | (0.07)           | (0.05)         | (0.07)          | (0.33)          |
| Uplift: Local Reliability Share   | 0.07           | 0.06            | 0.07         | 0.14         | 0.32       | 0.24        | 0.38        | 0.50          | 0.22             | 0.08           | 0.12            | 0.05            |
| Uplift: Statewide Share           | (0.22)         | (0.29)          | (0.26)       | (0.21)       | (0.23)     | (0.29)      | (0.31)      | (0.33)        | (0.28)           | (0.13)         | (0.19)          | (0.38)          |
| Voltage Support and Black Start _ | 0.44           | 0.44            | 0.44         | 0.43         | 0.45       | 0.45        | 0.46        | 0.46          | 0.45             | 0.45           | 0.44            | 0.45            |
| Avg Monthly Cost                  | 27.29          | 23.32           | 19.55        | 18.38        | 19.16      | 24.09       | 31.91       | 29.07         | 23.03            | 23.70          | 25.40           | 36.52           |
| Avg YTD Cost                      | 27.29          | 25.40           | 23.48        | 22.38        | 21.82      | 22.21       | 24.11       | 24.88         | 24.69            | 24.62          | 24.68           | 25.70           |
|                                   |                |                 |              |              |            |             |             |               |                  |                |                 |                 |