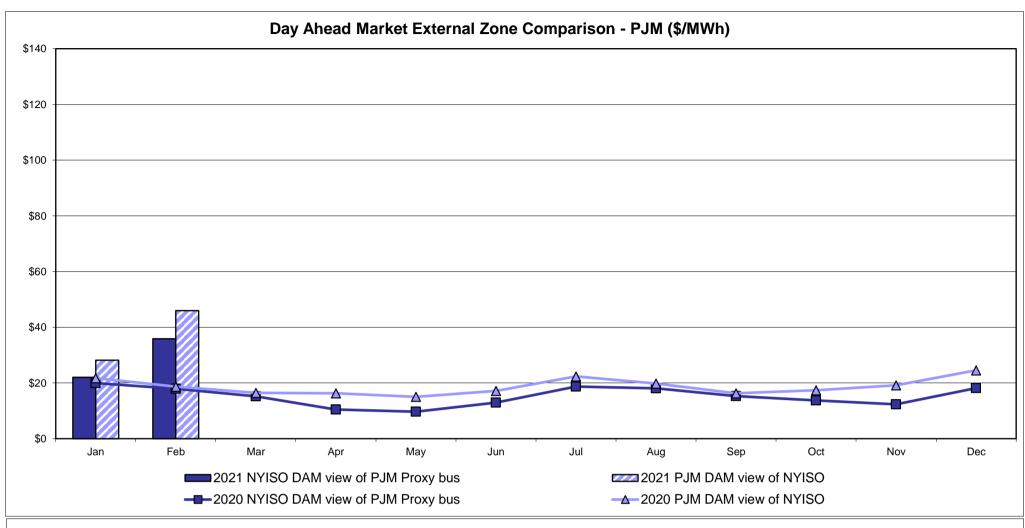

# Market Performance Highlights February 2021

- LBMP for February is \$63.70/MWh; higher than \$37.83/MWh in January 2021 and \$21.11/MWh in February 2020.
  - Day Ahead Load Weighted LBMPs and Real Time Load Weighted LBMPs are higher compared to January.
- February 2021 average year-to-date monthly cost of \$52.90/MWh is a 108% increase from \$25.40/MWh in February 2020.
- Average daily sendout is 434 GWh/day in February; higher than 427 GWh/day in January 2021 and 417 GWh/day in February 2020.
- Natural gas prices and distillate prices are higher compared to the previous month.
  - Natural Gas (Transco Z6 NY) was \$5.22/MMBtu, up from \$2.94/MMBtu in January.
  - Natural gas prices are up 179.8% year-over-year.
  - Jet Kerosene Gulf Coast was \$11.79/MMBtu, up from \$10.45/MMBtu in January.
  - Ultra Low Sulfur No.2 Diesel NY Harbor was \$12.71/MMBtu, up from \$11.17/MMBtu in January.
  - Distillate prices are up 6.2% year-over-year.
- Uplift per MWh is higher compared to the previous month.
  - Uplift (not including NYISO cost of operations) is (\$0.15)/MWh; higher than (\$0.31)/MWh in January.
    - Local Reliability Share is \$0.15/MWh, higher than \$0.09/MWh in January.
    - Statewide Share is (\$0.30)/MWh, higher than (\$0.40)/MWh in January.
  - TSA \$ per NYC MWh is \$0.00/MWh.
  - Total uplift costs (Schedule 1 components including NYISO Cost of Operations) are higher than January.