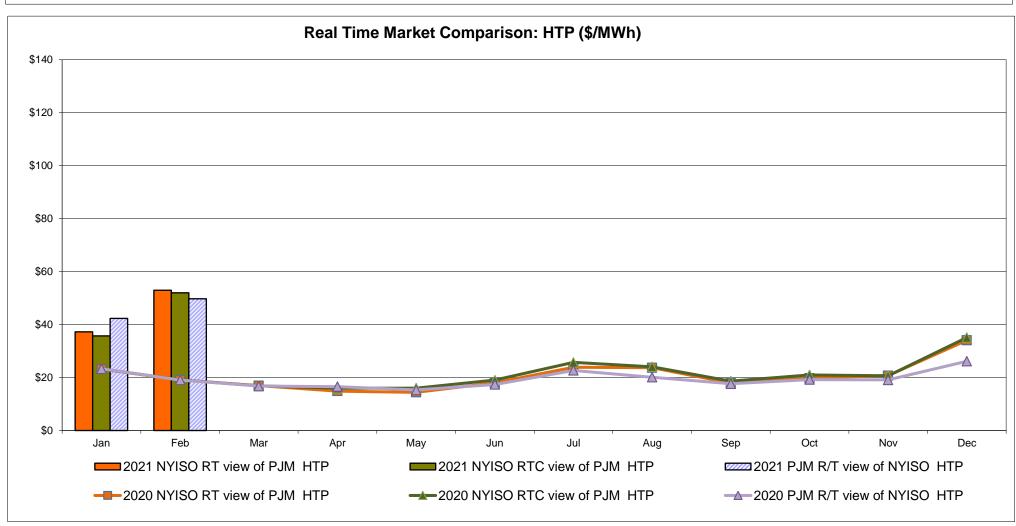

ne: Cross Sound Cable (New England)**





#### Note:

ISO-NE Forecast is an advisory posting @ 18:00 day before.

The DAM and R/T prices at the Shorham 13899 interface are used for ISO-NE.

The DAM and R/T prices at the CSC interface are used for NYISO.

### **External Controllable Line: Northport - Norwalk (New England)**





#### Note:

ISO-NE Forecast is an advisory posting @ 18:00 day before.

The DAM and R/T prices at the Northport 138 interface are used for ISO-NE.

The DAM and R/T prices at the 1385 interface are used for NYISO.

### **External Controllable Line: Neptune (PJM)**





## **External Comparison Hydro-Quebec**





Note:

Hydro-Quebec Prices are unavailable.

### **External Controllable Line: Linden VFT (PJM)**





### **External Controllable Line: Hudson (PJM)**





#### **NYISO Real Time Price Correction Statistics**

|                                                                                                                                                                                                                                                                                                                                                                                                                                                                                                |                                                                                                                                                                                                    |