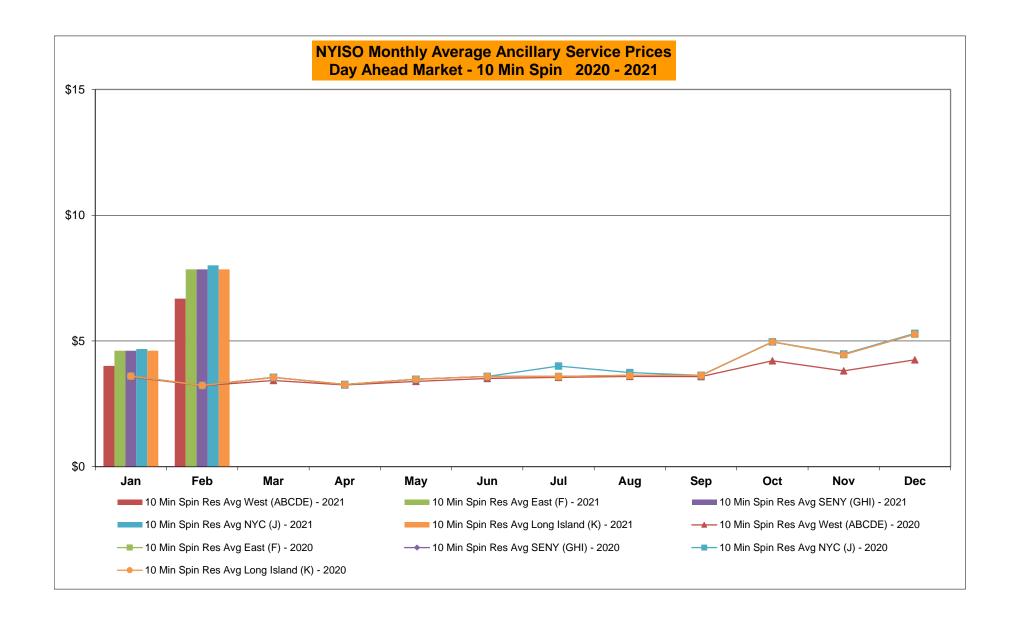

UD VL 7,429 LONGIL 4,976 Jan-21 1,220 Jan-21 1,666 1,215 5,917 Jan-21 4,341 3,261 686 Feb-21 405 410 2,654 1,258 Feb-21 1,685 1,148 4,967 2,247 Feb-21 3,899 3,560 1,758 862 Mar-21 Mar-21 Mar-21 Apr-21 Apr-21 Apr-21 May-21 May-21 May-21 Jun-21 Jun-21 Jun-21 Jul-21 Jul-21 Jul-21 Aug-21 Aug-21 Aug-21 Sep-21 Sep-21 Sep-21 Oct-21 Oct-21 Oct-21 Nov-21 Nov-21 Nov-21 Dec-21 Dec-21 Dec-21 CENTRL Jan-21 2,124 938 28,034 1,094 MILLWD Jan-21 1,368 672 1,820 139 NYISO Jan-21 27,659 17,816 54,093 14,973 Feb-21 1.357 1,102 27,531 954 Feb-21 530 541 1,463 115 Feb-21 19,732 15,526 49,963 9,186 Mar-21 Mar-21 Mar-21 Apr-21 Apr-21 Apr-21 May-21 May-21 May-21 Jun-21 Jun-21 Jun-21 Jul-21 Jul-21 Jul-21 Aug-21 Aug-21 Aug-21 Sep-21 Sep-21 Sep-21 Oct-21 Oct-21 Oct-21 Nov-21 Nov-21 Nov-21

Dec-21

Dec-21

Dec-21































### NYISO Markets Ancillary Services Statistics - Unweighted Price (\$/MWH) - DAM

| 2021                                                                                                                                                                                                                                                                                                                                                                                                     | <u>January</u>                                                                               | <u>February</u>                                                                                      | <u>March</u>