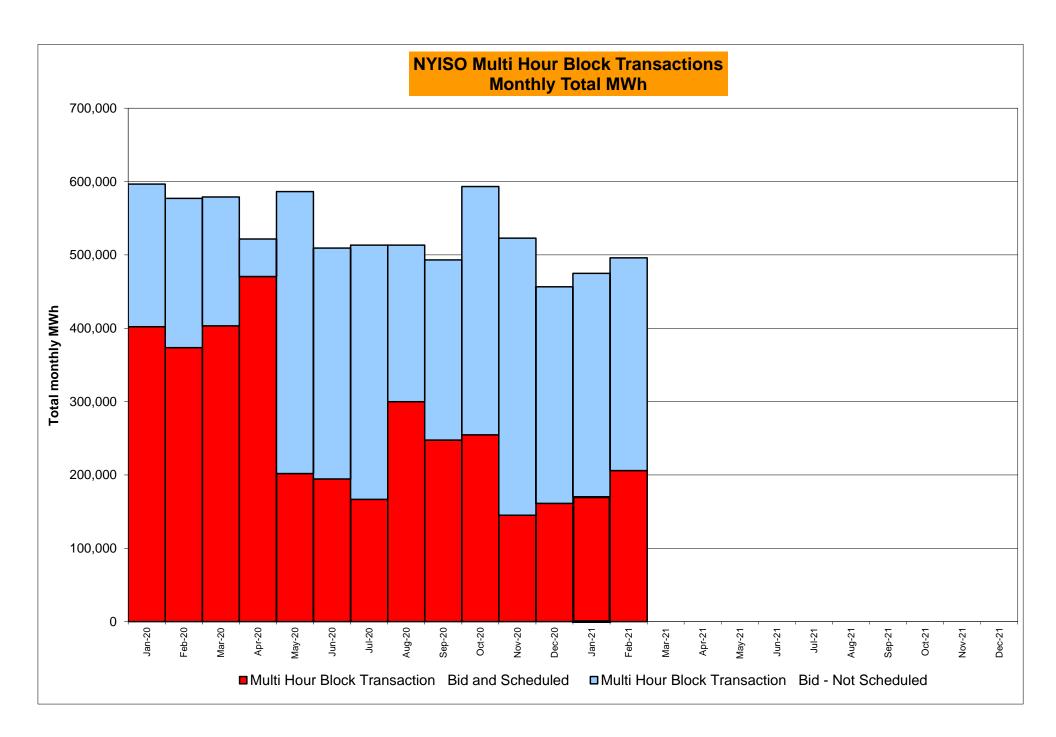

HUD VL 7,429 LONGIL 4,976 Jan-21 1,220 Jan-21 1,666 1,215 5,917 Jan-21 4,341 3,261 686 Feb-21 405 410 2,654 1,258 Feb-21 1,685 1,148 4,967 2,247 Feb-21 3,899 3,560 1,758 862 Mar-21 Mar-21 Mar-21 Apr-21 Apr-21 Apr-21 May-21 May-21 May-21 Jun-21 Jun-21 Jun-21 Jul-21 Jul-21 Jul-21 Aug-21 Aug-21 Aug-21 Sep-21 Sep-21 Sep-21 Oct-21 Oct-21 Oct-21 Nov-21 Nov-21 Nov-21 Dec-21 Dec-21 Dec-21 CENTRL Jan-21 2,124 938 28,034 1,094 MILLWD Jan-21 1,368 672 1,820 139 NYISO Jan-21 27,659 17,816 54,093 14,973 Feb-21 1.357 1,102 27,531 954 Feb-21 530 541 1,463 115 Feb-21 19,732 15,526 49,963 9,186 Mar-21 Mar-21 Mar-21 Apr-21 Apr-21 Apr-21 May-21 May-21 May-21 Jun-21 Jun-21 Jun-21 Jul-21 Jul-21 Jul-21 Aug-21 Aug-21 Aug-21 Sep-21 Sep-21 Sep-21 Oct-21 Oct-21 Oct-21 Nov-21 Nov-21 Nov-21

Dec-21

Dec-21

Dec-21































### NYISO Markets Ancillary Services Statistics - Unweighted Price (\$/MWH) - DAM

| 2021                                                                                                                                                                                                                                                                                                                                                                                                     | <u>January</u>                                                                               | <u>February</u>                                                                                      | <u>March</u>