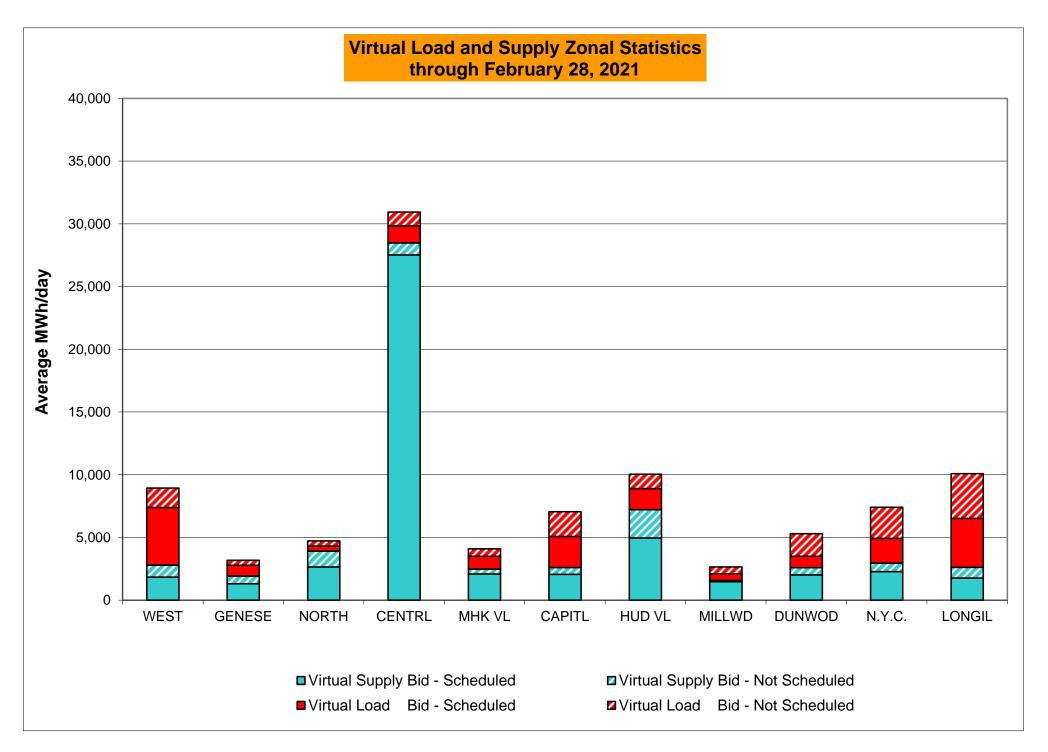

<br>0.08%<br>15<br>720<br>2.08%<br>1.12%                 | 1<br>744<br>0.13%<br>0.22%<br>1<br>9,128<br>0.01%<br>0.07%<br>5<br>744<br>0.67%<br>1.06%                 | 2<br>744<br>0.27%<br>0.22%<br>4<br>9,156<br>0.04%<br>0.06%<br>6<br>744<br>0.81%<br>1.02%<br>3.00         | 0<br>720<br>0.00%<br>0.20%<br>0<br>8,810<br>0.00%<br>0.06%<br>0<br>720<br>0.00%<br>0.91% | 2<br>744<br>0.27%<br>0.20%<br>5<br>9,048<br>0.06%<br>0.06%<br>27<br>744<br>3.63%<br>1.19%<br>3.00         | 0<br>721<br>0.00%<br>0.19%<br>0<br>8,790<br>0.00%<br>0.05%<br>10<br>721<br>1.39%<br>1.21%                 | 0<br>744<br>0.00%<br>0.17%<br>0<br>9,083<br>0.00%<br>0.05%<br>12<br>744<br>1.61%<br>1.24%                 |

<sup>\*</sup>Calendar days from reservation date; for June 2018 forward, business days from market date









#### Virtual Load and Supply Zonal Statistics (Average MWh/day) - 2021 **Virtual Supply Bid Virtual Load Bid Virtual Supply Bid Virtual Load Bid Virtual Supply Bid Virtual Load Bid** Not Not Not Not Not Not Zone Date Scheduled Scheduled Scheduled Scheduled Zone Date Scheduled Scheduled Scheduled Scheduled Zone Date Scheduled Scheduled Scheduled Scheduled DUNWOD WEST MHK VL 6,262 2,018 1,076 Jan-21 Jan-21 1,881 2,339 2,000 Jan-21 1,726 1,537 548 1,967 531 475 2,015 Feb-21 4,588 1,544 1,842 959 Feb-21 1,031 584 2,081 392 Feb-21 912 1,806 568 Mar-21 Mar-21 Mar-21 Apr-21 Apr-21 Apr-21 May-21 May-21 May-21 Jun-21 Jun-21 Jun-21 Jul-21 Jul-21 Jul-21 Aug-21 Aug-21 Aug-21 Sep-21 Sep-21 Sep-21 Oct-21 Oct-21 Oct-21 Nov-21 Nov-21 Nov-21 Dec-21 Dec-21 Dec-21 GENESE 329 853 CAPITL Jan-21 2,207 792 N.Y