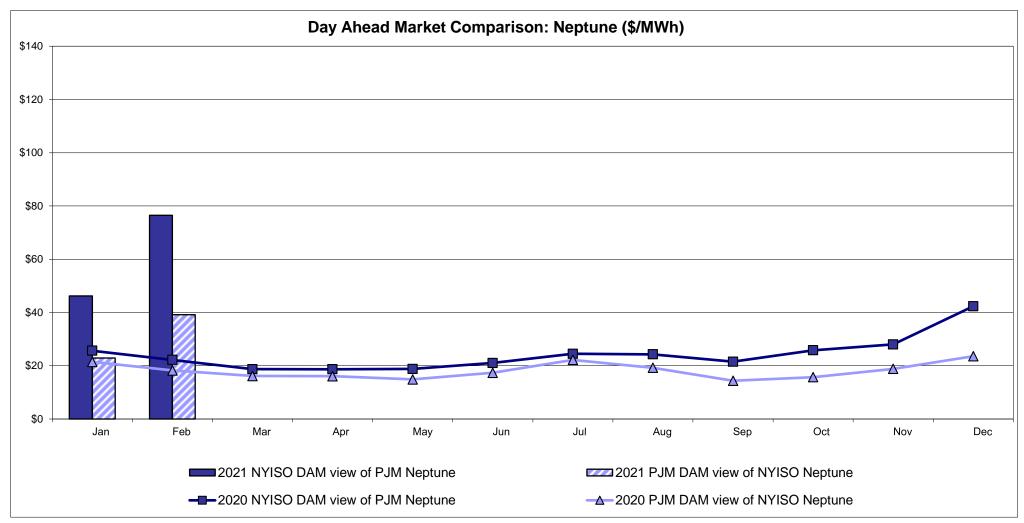

rison Ontario IESO**





Notes: Exchange factor used for February 2021 was 0.787649653434152 to US

HOEP: Hourly Ontario Energy Price Pre-Dispatch: Projected Energy Price

#### **External Controllable Line: Cross Sound Cable (New England)**





#### Note:

ISO-NE Forecast is an advisory posting @ 18:00 day before.

The DAM and R/T prices at the Shorham 13899 interface are used for ISO-NE.

The DAM and R/T prices at the CSC interface are used for NYISO.

### **External Controllable Line: Northport - Norwalk (New England)**





#### Note:

ISO-NE Forecast is an advisory posting @ 18:00 day before.

The DAM and R/T prices at the Northport 138 interface are used for ISO-NE.

The DAM and R/T prices at the 1385 interface are used for NYISO.

### **External Controllable Line: Neptune (PJM)**





## **External Comparison Hydro-Quebec**





Note:

Hydro-Quebec Prices are unavailable.

### **External Controllable Line: Linden VFT (PJM)**





### **External Controllable Line: Hudson (PJM)**





#### **NYISO Real Time Price Correction Statistics**

|                                                                                                                                                                                                                                                                                                                                                                                                                                                                                                |