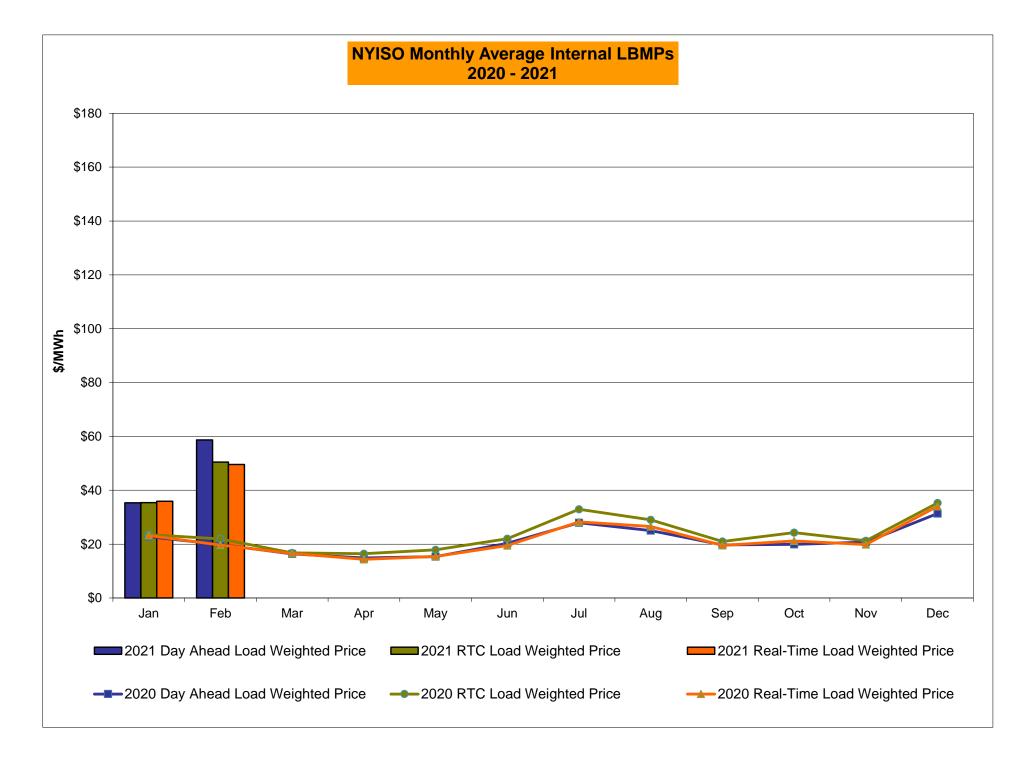

# Market Performance Highlights February 2021

- LBMP for February is \$63.70/MWh; higher than \$37.83/MWh in January 2021 and \$21.11/MWh in February 2020.
  - Day Ahead Load Weighted LBMPs and Real Time Load Weighted LBMPs are higher compared to January.
- February 2021 average year-to-date monthly cost of \$52.90/MWh is a 108% increase from \$25.40/MWh in February 2020.
- Average daily sendout is 434 GWh/day in February; higher than 427 GWh/day in January 2021 and 417 GWh/day in February 2020.
- Natural gas prices and distillate prices are higher compared to the previous month.
  - Natural Gas (Transco Z6 NY) was \$5.22/MMBtu, up from \$2.94/MMBtu in January.
  - Natural gas prices are up 179.8% year-over-year.
  - Jet Kerosene Gulf Coast was \$11.79/MMBtu, up from \$10.45/MMBtu in January.
  - Ultra Low Sulfur No.2 Diesel NY Harbor was \$12.71/MMBtu, up from \$11.17/MMBtu in January.
  - Distillate prices are up 6.2% year-over-year.
- Uplift per MWh is higher compared to the previous month.
  - Uplift (not including NYISO cost of operations) is (\$0.15)/MWh; higher than (\$0.31)/MWh in January.
    - Local Reliability Share is \$0.15/MWh, higher than \$0.09/MWh in January.
    - Statewide Share is (\$0.30)/MWh, higher than (\$0.40)/MWh in January.
  - TSA \$ per NYC MWh is \$0.00/MWh.
  - Total uplift costs (Schedule 1 components including NYISO Cost of Operations) are higher than January.

## NYISO Average Cost/MWh (Energy and Ancillary Services) \* from the LBMP Customer point of view

| 2021                              | <u>January</u> | <u>February</u> | <u>March</u> | <u>April</u> | <u>May</u> | <u>June</u> | <u>July</u> | <u>August</u> | <u>September</u> | <u>October</u> | <u>November</u> | <u>December</u> |
|-----------------------------------|----------------|-----------------|--------------|--------------|------------|-------------|-------------|---------------|------------------|----------------|-----------------|-----------------|
| LBMP                              | 37.83          | 63.70           |              | -            | -          |             | -           | _             | -                |                |                 |                 |
| NTAC                              | 1.35           | 1.20            |              |              |            |             |             |               |                  |                |                 |                 |
| Reserve                           | 0.49           | 0.81            |              |              |            |             |             |               |                  |                |                 |                 |
| Regulation                        | 0.07           | 0.13            |              |              |            |             |             |               |                  |                |                 |                 |
| NYISO Cost of Operations          | 0.74           | 0.74            |              |              |            |             |             |               |                  |                |                 |                 |
| FERC Fee Recovery                 | 0.08           | 0.09            |              |              |            |             |             |               |                  |                |                 |                 |
| Uplift                            | (0.31)         | (0.15)          |              |              |            |             |             |               |                  |                |                 |                 |
| Uplift: Local Reliability Share   | 0.09           | 0.15            |              |              |            |             |             |               |                  |                |                 |                 |
| Uplift: Statewide Share           | (0.40)         | (0.30)          |              |              |            |             |             |               |                  |                |                 |                 |
| Voltage Support and Black Start _ | 0.43           | 0.43            |              |              |            |             |             |               |                  |                |                 |                 |
| Avg Monthly Cost                  | 40.61          | 66.87           |              |              |            |             |             |               |                  |                |                 |                 |
| Avg YTD Cost                      | 40.61          | 52.90           |              |              |            |             |             |               |                  |                |                 |                 |
| TSA \$ per NYC MWh                | 0.00           | 0.00            |              |              |            |             |             |               |                  |                |                 |                 |
| 2020                              | <u>January</u> | February        | <u>March</u> | <u>April</u> | <u>May</u> | <u>June</u> | <u>July</u> | <u>August</u> | September        | <u>October</u> | November        | December        |
| LBMP                              | 24.77          | 21.11           | 17.11        | 15.77        | 16.14      | 21.36       | 28.86       | 26.13         | 20.52            | 20.90          | 22.57           | 33.70           |
| NTAC                              | 0.91           | 0.70            | 0.86         | 0.91         | 1.05       | 0.95        | 1.24        | 1.03          | 0.78             | 0.84           | 1.05            | 1.35            |
| Reserve                           | 0.46           | 0.43            | 0.47         | 0.50         | 0.53       | 0.45        | 0.39        | 0.39          | 0.42             | 0.61           | 0.51            | 0.49            |
| Regulation                        | 0.09           | 0.08            | 0.09         | 0.08         | 0.10       | 0.08        | 0.06        | 0.07          | 0.09             | 0.11           | 0.09            | 0.08            |
| NYISO Cost of Operations          | 0.68           | 0.69            | 0.68         | 0.66         | 0.71       | 0.74        | 0.76        | 0.75          | 0.74             | 0.73           | 0.69            | 0.70            |
| FERC Fee Recovery                 | 0.08           | 0.09            | 0.09         | 0.10         | 0.11       | 0.09        | 0.06        | 0.07          | 0.09             | 0.10           | 0.10            | 0.08            |
| Uplift                            | (0.15)         | (0.23)          | (0.19)       | (80.0)       | 0.09       | (0.05)      | 0.07        | 0.17          | (0.07)           | (0.05)         | (0.07)          | (0.33)          |
| Uplift: Local Reliability Share   | 0.07           | 0.06            | 0.07         | 0.14         | 0.32       | 0.24        | 0.38        | 0.50          | 0.22             | 0.08           | 0.12            | 0.05            |
| Uplift: Statewide Share           | (0.22)         | (0.29)          | (0.26)       | (0.21)       | (0.23)     | (0.29)      | (0.31)      | (0.33)        | (0.28)           | (0.13)         | (0.19)          | (0.38)          |
| Voltage Support and Black Start _ | 0.44           | 0.44            | 0.44         | 0.43         | 0.45       | 0.45        | 0.46        | 0.46          | 0.45             | 0.45           | 0.44            | 0.45            |
| Avg Monthly Cost                  | 27.29          | 23.32           | 19.55        | 18.38        | 19.16      | 24.09       | 31.91       | 29.07         | 23.03            | 23.70          | 25.40           | 36.52           |
| Avg YTD Cost                      | 27.29          | 25.40           | 23.48        | 22.38        | 21.82      | 22.21       | 24.11       | 24.88         | 24.69            | 24.62          | 24.68           | 25.70           |
|                                   |                |                 |              |              |            |             |             |               |                  |                |                 |                 |