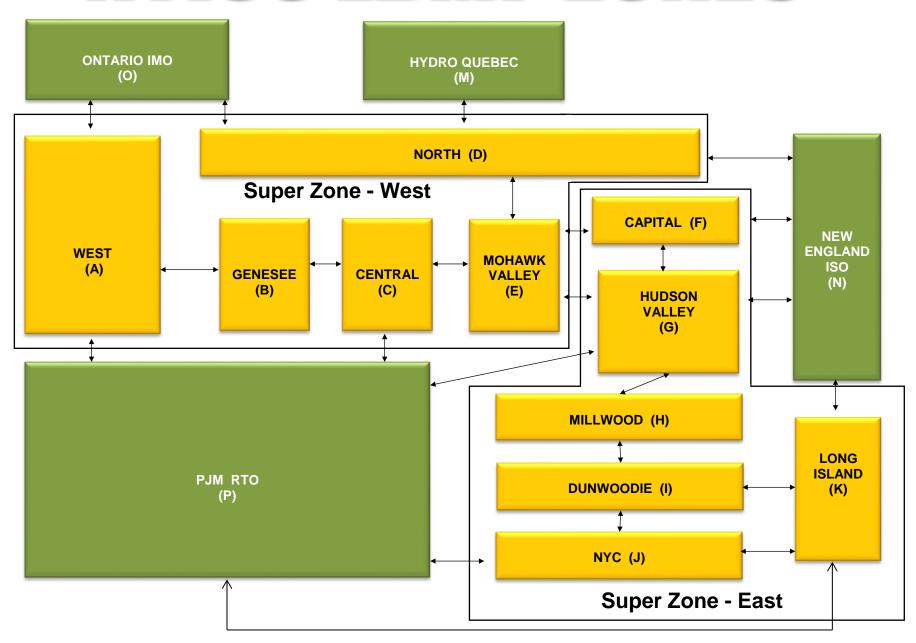

1<br>0.11<br>0.10<br>0.10<br>0.10         | 0.72<br>0.90<br>0.72<br>0.72<br>0.58<br>0.45<br>0.63<br>0.45<br>0.45<br>0.37<br>0.37<br>0.52<br>0.37 | 1.23<br>1.77<br>1.23<br>1.23<br>1.08<br>0.52<br>1.06<br>0.52<br>0.52<br>0.47<br>0.46<br>0.75<br>0.46<br>0.46 | 0.34<br>0.34<br>0.34<br>0.26<br>0.04<br>0.04<br>0.04<br>0.04<br>0.04<br>0.04<br>0.04<br>0.04<br>0.04         | 2.48<br>2.53<br>2.48<br>2.48<br>1.28<br>0.78<br>0.83<br>0.78<br>0.78<br>0.33<br>0.28<br>0.28 | 2.20<br>2.28<br>2.20<br>2.20<br>1.38<br>0.13<br>0.21<br>0.13<br>0.08<br>0.01<br>0.01<br>0.01         | 6.80<br>6.84<br>6.80<br>6.80<br>3.05<br>3.57<br>3.60<br>3.57<br>0.70<br>0.17<br>0.17         |

# NYISO In City Energy Mitigation - AMP (NYC Zone) 2020 - 2021 Percentage of committed unit-hours mitigated









# NYISO LBMP ZONES



Market Mitigation and Analysis Prepared: 3/8/2021 12:24 PM

#### **Billing Codes for Chart C**

| Chart - C Category Name                   | <b>Billing Code</b> | Billing Category Name                                                              |
|-------------------------------------------|---------------------|------------------------------------------------------------------------------------|
| Bid Production Cost Guarantee Balancing   | 81203               | Balancing NYISO Bid Production Cost Guarantee - Internal Units                     |
| Bid Production Cost Guarantee Balancing   | 81204               | Balancing NYISO Bid Production Cost Guarantee - External Units                     |
| Bid Production Cost Guarantee Balancing   | 81205               | Balancing NYISO Bid Pr