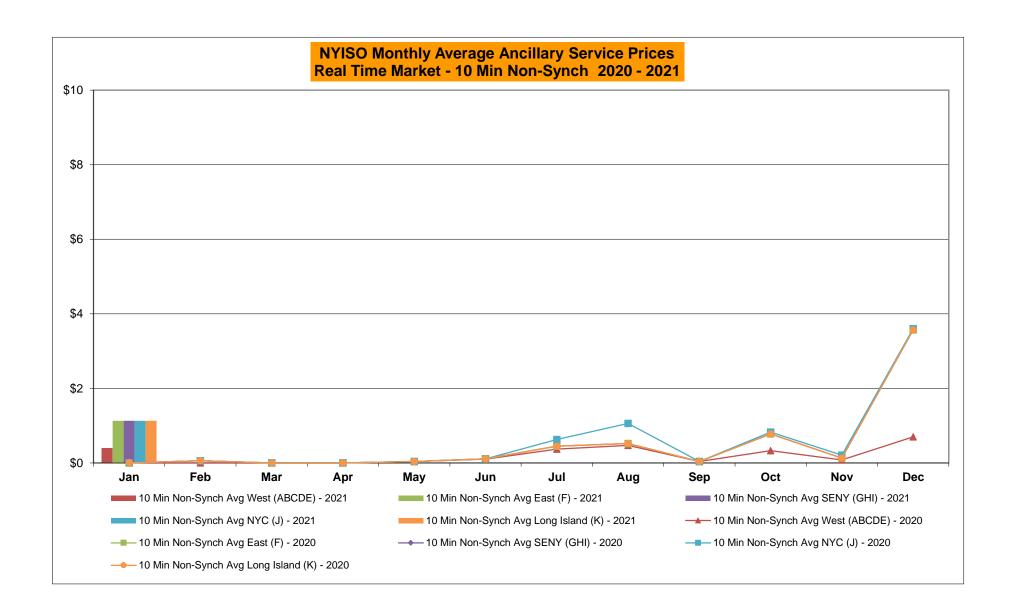

,976 Jan-21 1,220 Jan-21 1,666 1,215 5,917 Jan-21 4,341 3,261 686 Feb-21 405 410 2,654 1,258 Feb-21 1,685 1,148 4,967 2,247 Feb-21 3,899 3,560 1,758 862 Mar-21 Mar-21 Mar-21 Apr-21 Apr-21 Apr-21 May-21 May-21 May-21 Jun-21 Jun-21 Jun-21 Jul-21 Jul-21 Jul-21 Aug-21 Aug-21 Aug-21 Sep-21 Sep-21 Sep-21 Oct-21 Oct-21 Oct-21 Nov-21 Nov-21 Nov-21 Dec-21 Dec-21 Dec-21 CENTRL Jan-21 2,124 938 28,034 1,094 MILLWD Jan-21 1,368 672 1,820 139 NYISO Jan-21 27,659 17,816 54,093 14,973 Feb-21 1.357 1,102 27,531 954 Feb-21 530 541 1,463 115 Feb-21 19,732 15,526 49,963 9,186 Mar-21 Mar-21 Mar-21 Apr-21 Apr-21 Apr-21 May-21 May-21 May-21 Jun-21 Jun-21 Jun-21 Jul-21 Jul-21 Jul-21 Aug-21 Aug-21 Aug-21 Sep-21 Sep-21 Sep-21 Oct-21 Oct-21 Oct-21 Nov-21 Nov-21 Nov-21

Dec-21

Dec-21

Dec-21































### NYISO Markets Ancillary Services Statistics - Unweighted Price (\$/MWH) - DAM

| 2021                                                                                                                                                                                                                                                                                                                                                                                                     | <u>January</u>                                                                               | <u>February</u>                                                                                      | <u>March</u>                                                                                         | <u>April</u