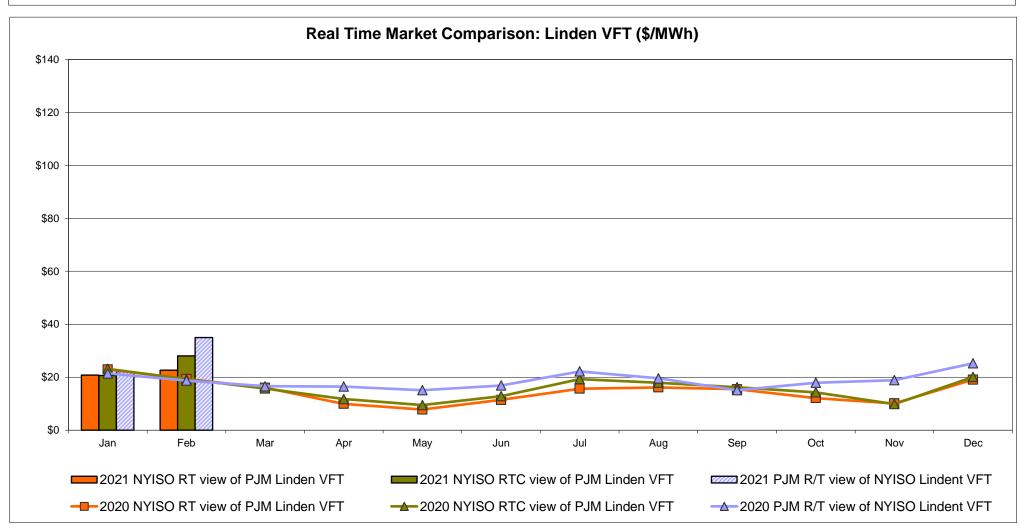

rojected Energy Price

#### **External Controllable Line: Cross Sound Cable (New England)**





#### Note:

ISO-NE Forecast is an advisory posting @ 18:00 day before.

The DAM and R/T prices at the Shorham 13899 interface are used for ISO-NE.

The DAM and R/T prices at the CSC interface are used for NYISO.

### **External Controllable Line: Northport - Norwalk (New England)**





#### Note:

ISO-NE Forecast is an advisory posting @ 18:00 day before.

The DAM and R/T prices at the Northport 138 interface are used for ISO-NE.

The DAM and R/T prices at the 1385 interface are used for NYISO.

### **External Controllable Line: Neptune (PJM)**





## **External Comparison Hydro-Quebec**





Note:

Hydro-Quebec Prices are unavailable.

### **External Controllable Line: Linden VFT (PJM)**





### **External Controllable Line: Hudson (PJM)**





#### **NYISO Real Time Price Correction Statistics**

|                                                                                                                                                                                                                                                                                                                                                                                                                                                                                                |                                                                                                                                                                                                    |