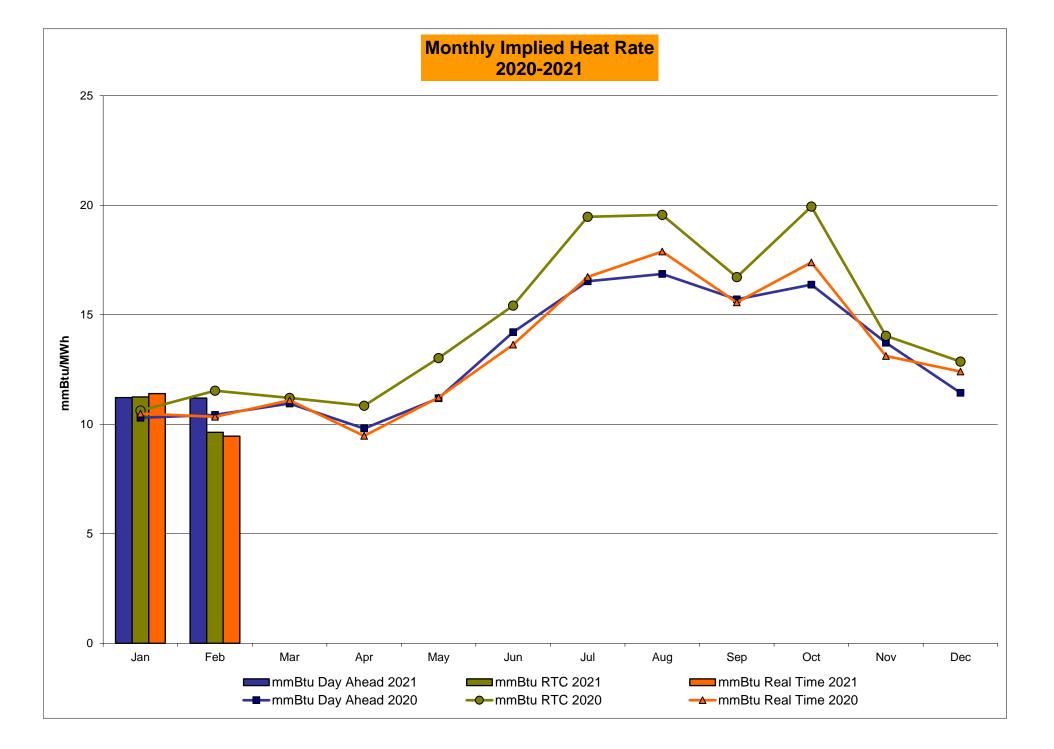

br>0.11<br>0.12<br>0.11<br>0.11<br>0.10<br>0.10<br>0.10         | 0.72<br>0.90<br>0.72<br>0.72<br>0.58<br>0.45<br>0.63<br>0.45<br>0.45<br>0.37<br>0.37<br>0.52<br>0.37 | 1.23<br>1.77<br>1.23<br>1.23<br>1.08<br>0.52<br>1.06<br>0.52<br>0.52<br>0.47<br>0.46<br>0.75<br>0.46<br>0.46 | 0.34<br>0.34<br>0.34<br>0.26<br>0.04<br>0.04<br>0.04<br>0.04<br>0.04<br>0.04<br>0.04<br>0.04<br>0.04         | 2.48<br>2.53<br>2.48<br>2.48<br>1.28<br>0.78<br>0.83<br>0.78<br>0.78<br>0.33<br>0.28<br>0.28 | 2.20<br>2.28<br>2.20<br>2.20<br>1.38<br>0.13<br>0.21<br>0.13<br>0.08<br>0.01<br>0.01<br>0.01         | 6.80<br>6.84<br>6.80<br>6.80<br>3.05<br>3.57<br>3.60<br>3.57<br>0.70<br>0.17<br>0.17         |

# NYISO In City Energy Mitigation - AMP (NYC Zone) 2020 - 2021 Percentage of committed unit-hours mitigated









# NYISO LBMP ZONES



Market Mitigation and Analysis Prepared: 3/8/2021 12:24 PM

#### **Billing Codes for Chart C**

| Chart - C Category Name                   | <b>Billing Code</b> | Billing Category Name                                                              |
|-------------------------------------------|---------------------|------------------------------------------------------------------------------------|
| Bid Production Cost Guarantee Balancing   | 81203               | Balancing NYISO Bid Production Cost Guarantee - Internal Units                     |
| Bid Production Cost Guarantee Balancing   | 81204               | Balancing NYISO Bid Production Cost Guarantee - External Units                     |
| Bid Production Cost Guarantee Balancing   | 81205               |