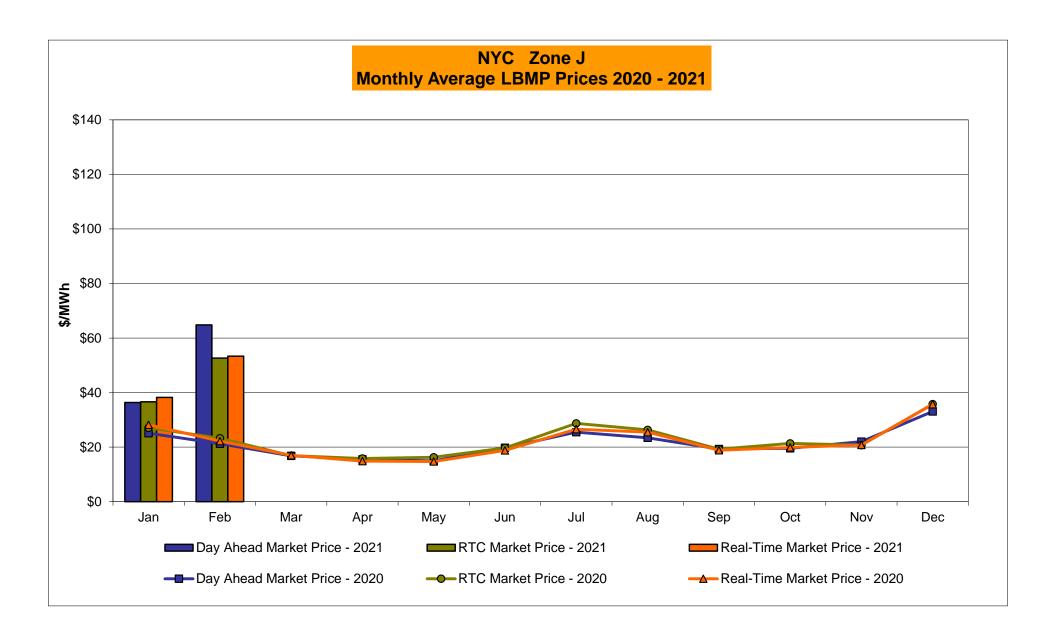

# Market Performance Highlights February 2021

- LBMP for February is \$63.70/MWh; higher than \$37.83/MWh in January 2021 and \$21.11/MWh in February 2020.
  - Day Ahead Load Weighted LBMPs and Real Time Load Weighted LBMPs are higher compared to January.
- February 2021 average year-to-date monthly cost of \$52.90/MWh is a 108% increase from \$25.40/MWh in February 2020.
- Average daily sendout is 434 GWh/day in February; higher than 427 GWh/day in January 2021 and 417 GWh/day in February 2020.
- Natural gas prices and distillate prices are higher compared to the previous month.
  - Natural Gas (Transco Z6 NY) was \$5.22/MMBtu, up from \$2.94/MMBtu in January.
  - Natural gas prices are up 179.8% year-over-year.
  - Jet Kerosene Gulf Coast was \$11.79/MMBtu, up from \$10.45/MMBtu in January.
  - Ultra Low Sulfur No.2 Diesel NY Harbor was \$12.71/MMBtu, up from \$11.17/MMBtu in January.
  - Distillate prices are up 6.2% year-over-year.
- Uplift per MWh is higher compared to the previous month.
  - Uplift (not including NYISO cost of operations) is (\$0.15)/MWh; higher than (\$0.31)/MWh in January.
    - Local Reliability Share is \$0.15/MWh, higher than \$0.09/MWh in January.
    - Statewide Share is (\$0.30)/MWh, higher than (\$0.40)/MWh in January.
  - TSA \$ per NYC MWh is \$0.00/MWh.
  - Total uplift costs (Schedule 1 components including NYISO Cost of Operations) are higher than January.

## NYISO Average Cost/MWh (Energy and Ancillary Services) \* from the LBMP Customer point of view

| 2021                              | <u>January</u> | <u>February</u> | <u>March</u> | <u>April</u> | <u>May</u> | <u>June</u> | <u>July</u> | <u>August</u> | <u>September</u> | <u>October</u> | <u>November</u> | <u>December</u> |
|-----------------------------------|----------------|-----------------|--------------|--------------|------------|-------------|-------------|---------------|------------------|----------------|-----------------|-----------------|
| LBMP                              | 37.83          | 63.70           |              | -            | -          |             | -           | _             | -                |                |                 |                 |
| NTAC                              | 1.35           | 1.20            |              |              |            |             |             |               |                  |                |                 |                 |
| Reserve                           | 0.49           | 0.81            |              |              |            |             |             |               |                  |                |                 |                 |
| Regulation                        | 0.07           | 0.13            |              |              |            |             |             |               |                  |                |                 |                 |
| NYISO Cost of Operations          | 0.74           | 0.74            |              |              |            |             |             |               |                  |                |                 |                 |
| FERC Fee Recovery                 | 0.08           | 0.09            |              |              |            |             |             |               |                  |                |                 |                 |
| Uplift                            | (0.31)         | (0.15)          |              |              |            |             |             |               |                  |                |                 |                 |
| Uplift: Local Reliability Share   | 0.09           | 0.15            |              |              |            |             |             |               |                  |                |                 |                 |
| Uplift: Statewide Share           | (0.40)         | (0.30)          |              |              |            |             |             |               |                  |                |                 |                 |
| Voltage Support and Black Start _ | 0.43           | 0.43            |              |              |            |             |             |               |                  |                |                 |                 |
| Avg Monthly Cost                  | 40.61          | 66.87           |              |              |            |             |             |               |                  |                |                 |                 |
| Avg YTD Cost                      | 40.61          | 52.90           |              |              |            |             |             |               |                  |                |                 |                 |
| TSA \$ per NYC MWh                | 0.00           | 0.00            |              |              |            |             |             |               |                  |                |                 |                 |
| 2020                              | <u>January</u> | February        | <u>March</u> | <u>April</u> | <u>May</u> | <u>June</u> | <u>July</u> | <u>August</u> | September        | <u>October</u> | November        | December        |
| LBMP                              | 24.77          | 21.11           | 17.11        | 15.77        | 16.14      | 21.36       | 28.86       | 26.13         | 20.52            | 20.90          | 22.57           | 33.70           |
| NTAC                              | 0.91           | 0.70            | 0.86         | 0.91         | 1.05       | 0.95        | 1.24        | 1.03          | 0.78             | 0.84           | 1.05            | 1.35            |
| Reserve                           | 0.46           | 0.43            | 0.47         | 0.50         | 0.53       | 0.45        | 0.39        | 0.39          | 0.42             | 0.61           | 0.51            | 0.49            |
| Regulation                        | 0.09           | 0.08            | 0.09         | 0.08         | 0.10       | 0.08        | 0.06        | 0.07          | 0.09             | 0.11           | 0.09            | 0.08            |
| NYISO Cost of Operations          | 0.68           | 0.69            | 0.68         | 0.66         | 0.71       | 0.74        | 0.76        | 0.75          | 0.74             | 0.73           | 0.69            | 0.70            |
| FERC Fee Recovery                 | 0.08           | 0.09            | 0.09         | 0.10         | 0.11       | 0.09        | 0.06        | 0.07          | 0.09             | 0.10           | 0.10            | 0.08            |
| Uplift                            | (0.15)         | (0.23)          | (0.19)       | (80.0)       | 0.09       | (0.05)      | 0.07        | 0.17          | (0.07)           | (0.05)         | (0.07)          | (0.33)          |
| Uplift: Local Reliability Share   | 0.07           | 0.06            | 0.07         | 0.14         | 0.32       | 0.24        | 0.38        | 0.50          | 0.22             | 0.08           | 0.12            | 0.05            |
| Uplift: Statewide Share           | (0.22)         | (0.29)          | (0.26)       | (0.21)       | (0.23)     | (0.29)      | (0.31)      | (0.33)        | (0.28)           | (0.13)         | (0.19)          | (0.38)          |
| Voltage Support and Black Start _ | 0.44           | 0.44            | 0.44         | 0.43         | 0.45       | 0.45        | 0.46        | 0.46          | 0.45             | 0.45           | 0.44            | 0.45            |
| Avg Monthly Cost                  | 27.29          | 23.32           | 19.55        | 18.38        | 19.16      | 24.09       | 31.91       | 29.07         | 23.03            | 23.70          | 25.40           | 36.52           |
| Avg YTD Cost                      | 27.29          | 25.40           | 23.48        | 22.38        | 21.82      | 22.21       | 24.11       | 24.88         | 24.69            | 24.62          | 24.68           | 25.70           |
|                                   |                |                 |              |              |            |             |             |               |                  |                |                 |                 |