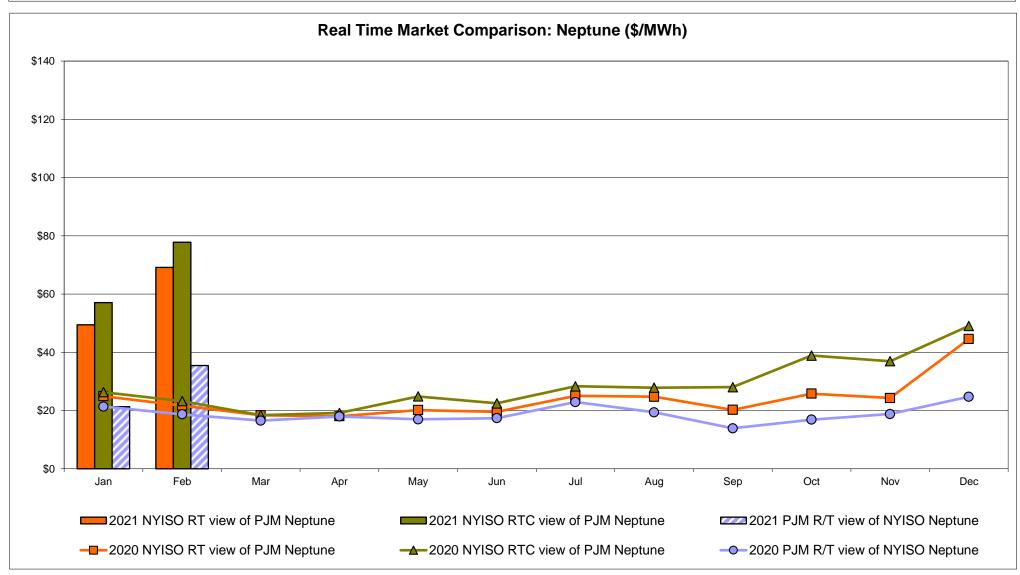

son Ontario IESO**





Notes: Exchange factor used for February 2021 was 0.787649653434152 to US

HOEP: Hourly Ontario Energy Price Pre-Dispatch: Projected Energy Price

#### **External Controllable Line: Cross Sound Cable (New England)**





#### Note:

ISO-NE Forecast is an advisory posting @ 18:00 day before.

The DAM and R/T prices at the Shorham 13899 interface are used for ISO-NE.

The DAM and R/T prices at the CSC interface are used for NYISO.

### **External Controllable Line: Northport - Norwalk (New England)**





#### Note:

ISO-NE Forecast is an advisory posting @ 18:00 day before.

The DAM and R/T prices at the Northport 138 interface are used for ISO-NE.

The DAM and R/T prices at the 1385 interface are used for NYISO.

### **External Controllable Line: Neptune (PJM)**





## **External Comparison Hydro-Quebec**





Note:

Hydro-Quebec Prices are unavailable.

### **External Controllable Line: Linden VFT (PJM)**





### **External Controllable Line: Hudson (PJM)**





#### **NYISO Real Time Price Correction Statistics**

|                                                                                                                                                                                                                                                                                                                                                                                                                                                                                                |