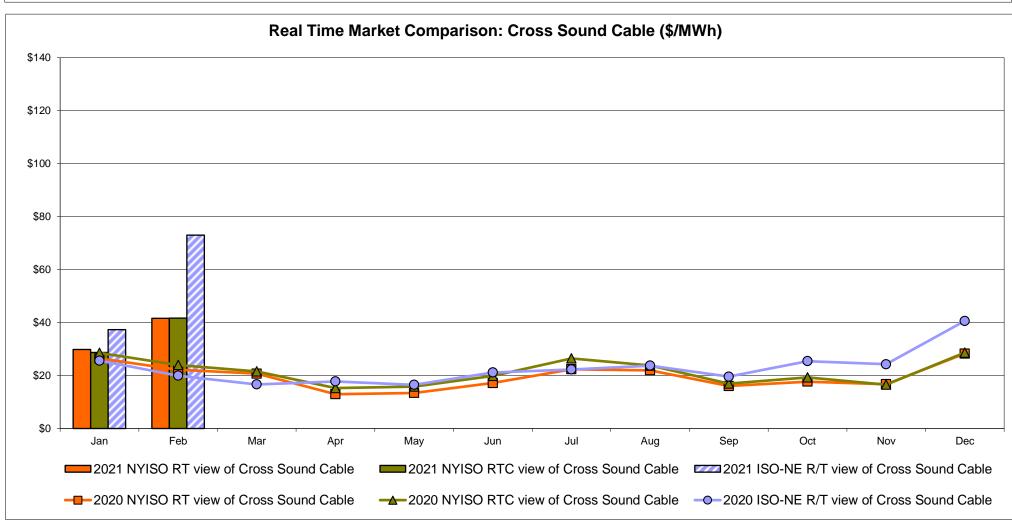

# Market Performance Highlights February 2021

- LBMP for February is \$63.70/MWh; higher than \$37.83/MWh in January 2021 and \$21.11/MWh in February 2020.
  - Day Ahead Load Weighted LBMPs and Real Time Load Weighted LBMPs are higher compared to January.
- February 2021 average year-to-date monthly cost of \$52.90/MWh is a 108% increase from \$25.40/MWh in February 2020.
- Average daily sendout is 434 GWh/day in February; higher than 427 GWh/day in January 2021 and 417 GWh/day in February 2020.
- Natural gas prices and distillate prices are higher compared to the previous month.
  - Natural Gas (Transco Z6 NY) was \$5.22/MMBtu, up from \$2.94/MMBtu in January.
  - Natural gas prices are up 179.8% year-over-year.
  - Jet Kerosene Gulf Coast was \$11.79/MMBtu, up from \$10.45/MMBtu in January.
  - Ultra Low Sulfur No.2 Diesel NY Harbor was \$12.71/MMBtu, up from \$11.17/MMBtu in January.
  - Distillate prices are up 6.2% year-over-year.
- Uplift per MWh is higher compared to the previous month.
  - Uplift (not including NYISO cost of operations) is (\$0.15)/MWh; higher than (\$0.31)/MWh in January.
    - Local Reliability Share is \$0.15/MWh, higher than \$0.09/MWh in January.
    - Statewide Share is (\$0.30)/MWh, higher than (\$0.40)/MWh in January.
  - TSA \$ per NYC MWh is \$0.00/MWh.
  - Total uplift costs (Schedule 1 components including NYISO Cost of Operations) are higher than January.