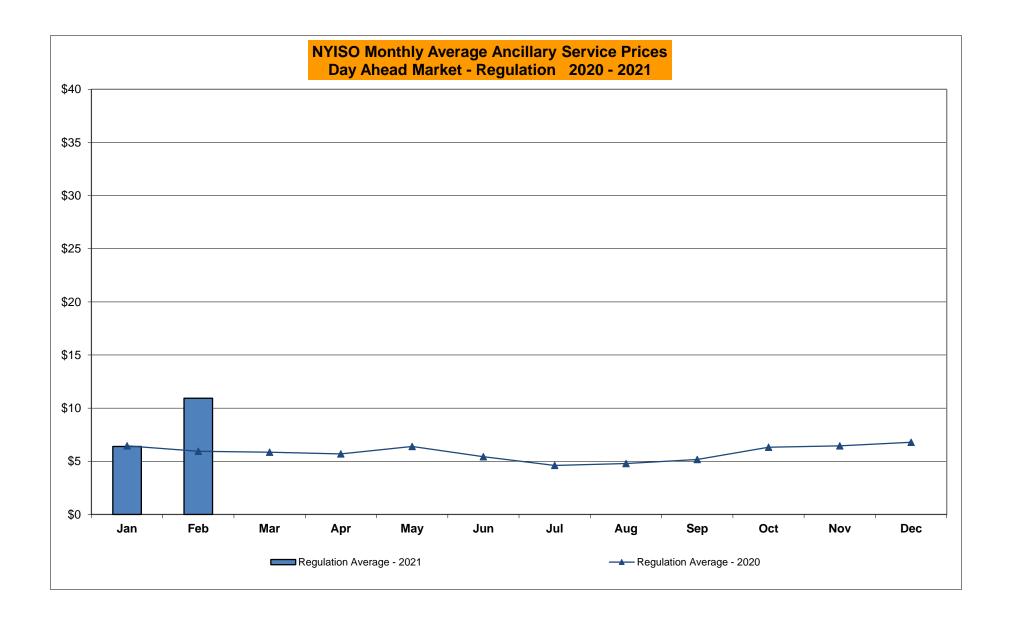

## NYISO Average Cost/MWh (Energy and Ancillary Services) \* from the LBMP Customer point of view

| 2021                              | <u>January</u> | <u>February</u> | <u>March</u> | <u>April</u> | <u>May</u> | <u>June</u> | <u>July</u> | <u>August</u> | <u>September</u> | <u>October</u> | <u>November</u> | <u>December</u> |
|-----------------------------------|----------------|-----------------|--------------|--------------|------------|-------------|-------------|---------------|------------------|----------------|-----------------|-----------------|
| LBMP                              | 37.83          | 63.70           |              | -            | -          |             | -           | _             | -                |                |                 |                 |
| NTAC                              | 1.35           | 1.20            |              |              |            |             |             |               |                  |                |                 |                 |
| Reserve                           | 0.49           | 0.81            |              |              |            |             |             |               |                  |                |                 |                 |
| Regulation                        | 0.07           | 0.13            |              |              |            |             |             |               |                  |                |                 |                 |
| NYISO Cost of Operations          | 0.74           | 0.74            |              |              |            |             |             |               |                  |                |                 |                 |
| FERC Fee Recovery                 | 0.08           | 0.09            |              |              |            |             |             |               |                  |                |                 |                 |
| Uplift                            | (0.31)         | (0.15)          |              |              |            |             |             |               |                  |                |                 |                 |
| Uplift: Local Reliability Share   | 0.09           | 0.15            |              |              |            |             |             |               |                  |                |                 |                 |
| Uplift: Statewide Share           | (0.40)         | (0.30)          |              |              |            |             |             |               |                  |                |                 |                 |
| Voltage Support and Black Start _ | 0.43           | 0.43            |              |              |            |             |             |               |                  |                |                 |                 |
| Avg Monthly Cost                  | 40.61          | 66.87           |              |              |            |             |             |               |                  |                |                 |                 |
| Avg YTD Cost                      | 40.61          | 52.90           |              |              |            |             |             |               |                  |                |                 |                 |
| TSA \$ per NYC MWh                | 0.00           | 0.00            |              |              |            |             |             |               |                  |                |                 |                 |
| 2020                              | <u>January</u> | February        | <u>March</u> | <u>April</u> | <u>May</u> | <u>June</u> | <u>July</u> | <u>August</u> | September        | <u>October</u> | November        | December        |
| LBMP                              | 24.77          | 21.11           | 17.11        | 15.77        | 16.14      | 21.36       | 28.86       | 26.13         | 20.52            | 20.90          | 22.57           | 33.70           |
| NTAC                              | 0.91           | 0.70            | 0.86         | 0.91         | 1.05       | 0.95        | 1.24        | 1.03          | 0.78             | 0.84           | 1.05            | 1.35            |
| Reserve                           | 0.46           | 0.43            | 0.47         | 0.50         | 0.53       | 0.45        | 0.39        | 0.39          | 0.42             | 0.61           | 0.51            | 0.49            |
| Regulation                        | 0.09           | 0.08            | 0.09         | 0.08         | 0.10       | 0.08        | 0.06        | 0.07          | 0.09             | 0.11           | 0.09            | 0.08            |
| NYISO Cost of Operations          | 0.68           | 0.69            | 0.68         | 0.66         | 0.71       | 0.74        | 0.76        | 0.75          | 0.74             | 0.73           | 0.69            | 0.70            |
| FERC Fee Recovery                 | 0.08           | 0.09            | 0.09         | 0.10         | 0.11       | 0.09        | 0.06        | 0.07          | 0.09             | 0.10           | 0.10            | 0.08            |
| Uplift                            | (0.15)         | (0.23)          | (0.19)       | (80.0)       | 0.09       | (0.05)      | 0.07        | 0.17          | (0.07)           | (0.05)         | (0.07)          | (0.33)          |
| Uplift: Local Reliability Share   | 0.07           | 0.06            | 0.07         | 0.14         | 0.32       | 0.24        | 0.38        | 0.50          | 0.22             | 0.08           | 0.12            | 0.05            |
| Uplift: Statewide Share           | (0.22)         | (0.29)          | (0.26)       | (0.21)       | (0.23)     | (0.29)      | (0.31)      | (0.33)        | (0.28)           | (0.13)         | (0.19)          | (0.38)          |
| Voltage Support and Black Start _ | 0.44           | 0.44            | 0.44         | 0.43         | 0.45       | 0.45        | 0.46        | 0.46          | 0.45             | 0.45           | 0.44            | 0.45            |
| Avg Monthly Cost                  | 27.29          | 23.32           | 19.55        | 18.38        | 19.16      | 24.09       | 31.91       | 29.07         | 23.03            | 23.70          | 25.40           | 36.52           |
| Avg YTD Cost                      | 27.29          | 25.40           | 23.48        | 22.38        | 21.82      | 22.21       | 24.11       | 24.88         | 24.69            | 24.62          | 24.68           | 25.70           |
|                                   |                |                 |              |              |            |             |             |               |                  |                |                 |                 |