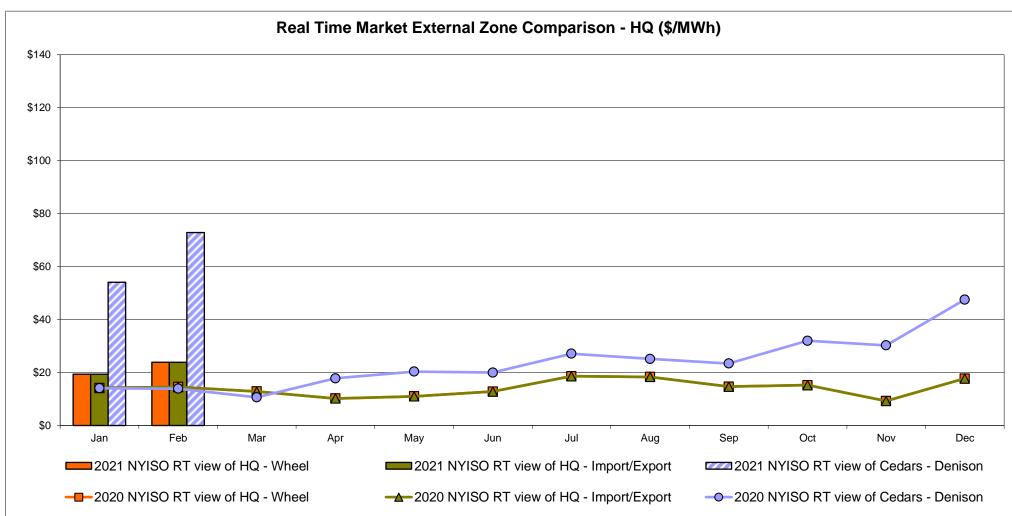

r used for February 2021 was 0.787649653434152 to US

HOEP: Hourly Ontario Energy Price Pre-Dispatch: Projected Energy Price

#### **External Controllable Line: Cross Sound Cable (New England)**





#### Note:

ISO-NE Forecast is an advisory posting @ 18:00 day before.

The DAM and R/T prices at the Shorham 13899 interface are used for ISO-NE.

The DAM and R/T prices at the CSC interface are used for NYISO.

### **External Controllable Line: Northport - Norwalk (New England)**





#### Note:

ISO-NE Forecast is an advisory posting @ 18:00 day before.

The DAM and R/T prices at the Northport 138 interface are used for ISO-NE.

The DAM and R/T prices at the 1385 interface are used for NYISO.

### **External Controllable Line: Neptune (PJM)**





## **External Comparison Hydro-Quebec**





Note:

Hydro-Quebec Prices are unavailable.

### **External Controllable Line: Linden VFT (PJM)**





### **External Controllable Line: Hudson (PJM)**





#### **NYISO Real Time Price Correction Statistics**

|                                                                                                                                                                                                                                                                                                                                                                                                                                                                                                |