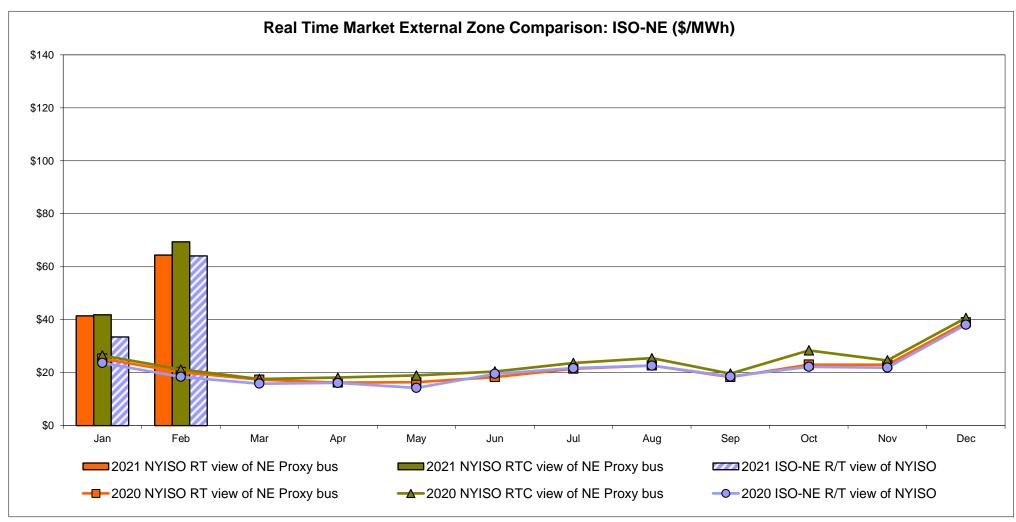

# Market Performance Highlights February 2021

- LBMP for February is \$63.70/MWh; higher than \$37.83/MWh in January 2021 and \$21.11/MWh in February 2020.
  - Day Ahead Load Weighted LBMPs and Real Time Load Weighted LBMPs are higher compared to January.
- February 2021 average year-to-date monthly cost of \$52.90/MWh is a 108% increase from \$25.40/MWh in February 2020.
- Average daily sendout is 434 GWh/day in February; higher than 427 GWh/day in January 2021 and 417 GWh/day in February 2020.
- Natural gas prices and distillate prices are higher compared to the previous month.
  - Natural Gas (Transco Z6 NY) was \$5.22/MMBtu, up from \$2.94/MMBtu in January.
  - Natural gas prices are up 179.8% year-over-year.
  - Jet Kerosene Gulf Coast was \$11.79/MMBtu, up from \$10.45/MMBtu in January.
  - Ultra Low Sulfur No.2 Diesel NY Harbor was \$12.71/MMBtu, up from \$11.17/MMBtu in January.
  - Distillate prices are up 6.2% year-over-year.
- Uplift per MWh is higher compared to the previous month.
  - Uplift (not including NYISO cost of operations) is (\$0.15)/MWh; higher than (\$0.31)/MWh in January.
    - Local Reliability Share is \$0.15/MWh, higher than \$0.09/MWh in January.
    - Statewide Share is (\$0.30)/MWh, higher than (\$0.40)/MWh in January.
  - TSA \$ per NYC MWh is \$0.00/MWh.
  - Total uplift costs (Schedule 1 components including NYISO Cost of Operations) are higher than January.