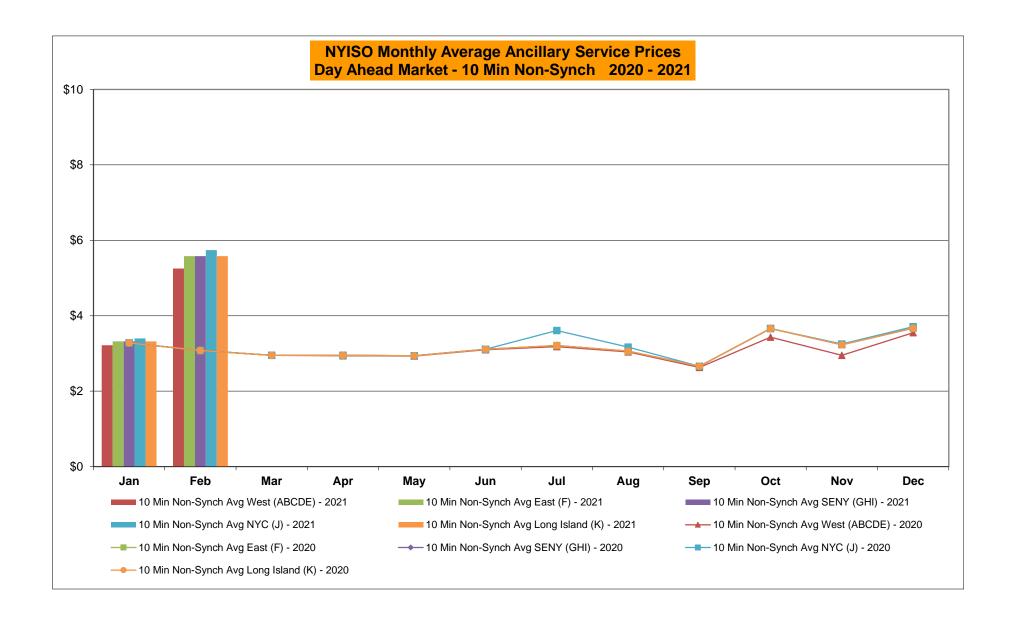

VL 7,429 LONGIL 4,976 Jan-21 1,220 Jan-21 1,666 1,215 5,917 Jan-21 4,341 3,261 686 Feb-21 405 410 2,654 1,258 Feb-21 1,685 1,148 4,967 2,247 Feb-21 3,899 3,560 1,758 862 Mar-21 Mar-21 Mar-21 Apr-21 Apr-21 Apr-21 May-21 May-21 May-21 Jun-21 Jun-21 Jun-21 Jul-21 Jul-21 Jul-21 Aug-21 Aug-21 Aug-21 Sep-21 Sep-21 Sep-21 Oct-21 Oct-21 Oct-21 Nov-21 Nov-21 Nov-21 Dec-21 Dec-21 Dec-21 CENTRL Jan-21 2,124 938 28,034 1,094 MILLWD Jan-21 1,368 672 1,820 139 NYISO Jan-21 27,659 17,816 54,093 14,973 Feb-21 1.357 1,102 27,531 954 Feb-21 530 541 1,463 115 Feb-21 19,732 15,526 49,963 9,186 Mar-21 Mar-21 Mar-21 Apr-21 Apr-21 Apr-21 May-21 May-21 May-21 Jun-21 Jun-21 Jun-21 Jul-21 Jul-21 Jul-21 Aug-21 Aug-21 Aug-21 Sep-21 Sep-21 Sep-21 Oct-21 Oct-21 Oct-21 Nov-21 Nov-21 Nov-21

Dec-21

Dec-21

Dec-21































### NYISO Markets Ancillary Services Statistics - Unweighted Price (\$/MWH) - DAM

| 2021                                                                                                                                                                                                                                                                                                                                                                                                     | <u>January</u>                                                                               | <u>February</u>                                                                                      | <u>March</u>