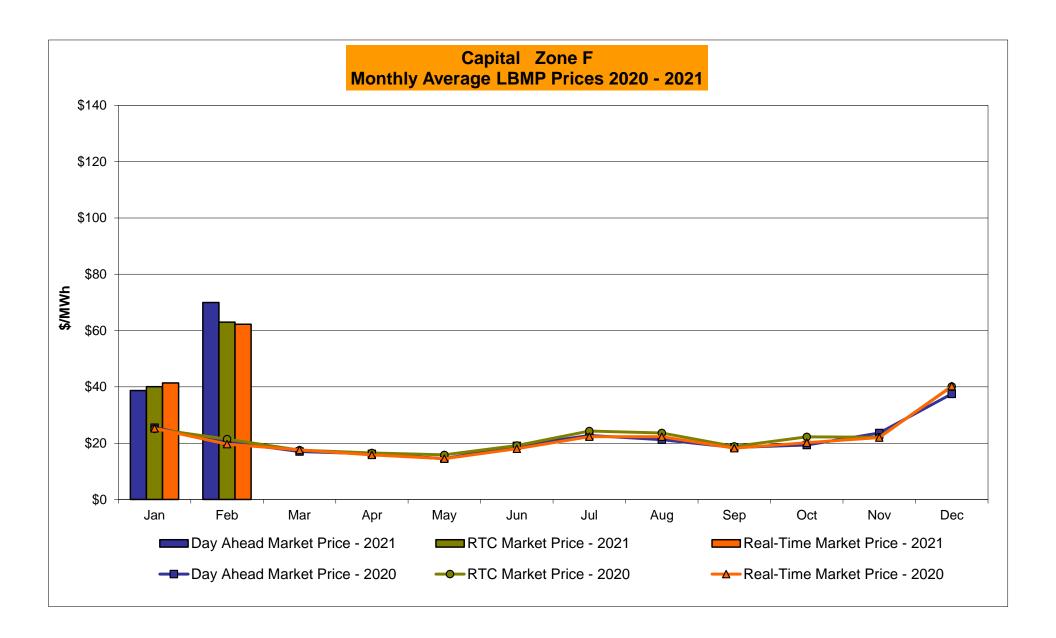

# Market Performance Highlights February 2021

- LBMP for February is \$63.70/MWh; higher than \$37.83/MWh in January 2021 and \$21.11/MWh in February 2020.
  - Day Ahead Load Weighted LBMPs and Real Time Load Weighted LBMPs are higher compared to January.
- February 2021 average year-to-date monthly cost of \$52.90/MWh is a 108% increase from \$25.40/MWh in February 2020.
- Average daily sendout is 434 GWh/day in February; higher than 427 GWh/day in January 2021 and 417 GWh/day in February 2020.
- Natural gas prices and distillate prices are higher compared to the previous month.
  - Natural Gas (Transco Z6 NY) was \$5.22/MMBtu, up from \$2.94/MMBtu in January.
  - Natural gas prices are up 179.8% year-over-year.
  - Jet Kerosene Gulf Coast was \$11.79/MMBtu, up from \$10.45/MMBtu in January.
  - Ultra Low Sulfur No.2 Diesel NY Harbor was \$12.71/MMBtu, up from \$11.17/MMBtu in January.
  - Distillate prices are up 6.2% year-over-year.
- Uplift per MWh is higher compared to the previous month.
  - Uplift (not including NYISO cost of operations) is (\$0.15)/MWh; higher than (\$0.31)/MWh in January.
    - Local Reliability Share is \$0.15/MWh, higher than \$0.09/MWh in January.
    - Statewide Share is (\$0.30)/MWh, higher than (\$0.40)/MWh in January.
  - TSA \$ per NYC MWh is \$0.00/MWh.
  - Total uplift costs (Schedule 1 components including NYISO Cost of Operations) are higher than January.

## NYISO Average Cost/MWh (Energy and Ancillary Services) \* from the LBMP Customer point of view

| 2021                              | <u>January</u> | <u>February</u> | <u>March</u> | <u>April</u> | <u>May</u> | <u>June</u> | <u>July</u> | <u>August</u> | <u>September</u> | <u>October</u> | <u>November</u> | <u>December</u> |
|-----------------------------------|----------------|-----------------|--------------|--------------|------------|-------------|-------------|---------------|------------------|----------------|-----------------|-----------------|
| LBMP                              | 37.83          | 63.70           |              | -            | -          |             | -           | _             | -                |                |                 |                 |
| NTAC                              | 1.35           | 1.20            |              |              |            |             |             |               |                  |                |                 |                 |
| Reserve                           | 0.49           | 0.81            |              |              |            |             |             |               |                  |                |                 |                 |
| Regulation                        | 0.07           | 0.13            |              |              |            |             |             |               |                  |                |                 |                 |
| NYISO Cost of Operations          | 0.74           | 0.74            |              |              |            |             |             |               |                  |                |                 |                 |
| FERC Fee Recovery                 | 0.08           | 0.09            |              |              |            |             |             |               |                  |                |                 |                 |
| Uplift                            | (0.31)         | (0.15)          |              |              |            |             |             |               |                  |                |                 |                 |
| Uplift: Local Reliability Share   | 0.09           | 0.15            |              |              |            |             |             |               |                  |                |                 |                 |
| Uplift: Statewide Share           | (0.40)         | (0.30)          |              |              |            |             |             |               |                  |                |                 |                 |
| Voltage Support and Black Start _ | 0.43           | 0.43            |              |              |            |             |             |               |                  |                |                 |                 |
| Avg Monthly Cost                  | 40.61          | 66.87           |              |              |            |             |             |               |                  |                |                 |                 |
| Avg YTD Cost                      | 40.61          | 52.90           |              |              |            |             |             |               |                  |                |                 |                 |
| TSA \$ per NYC MWh                | 0.00           | 0.00            |              |              |            |             |             |               |                  |                |                 |                 |
| 2020                              | <u>January</u> | February        | <u>March</u> | <u>April</u> | <u>May</u> | <u>June</u> | <u>July</u> | <u>August</u> | September        | <u>October</u> | November        | December        |
| LBMP                              | 24.77          | 21.11           | 17.11        | 15.77        | 16.14      | 21.36       | 28.86       | 26.13         | 20.52            | 20.90          | 22.57           | 33.70           |
| NTAC                              | 0.91           | 0.70            | 0.86         | 0.91         | 1.05       | 0.95        | 1.24        | 1.03          | 0.78             | 0.84           | 1.05            | 1.35            |
| Reserve                           | 0.46           | 0.43            | 0.47         | 0.50         | 0.53       | 0.45        | 0.39        | 0.39          | 0.42             | 0.61           | 0.51            | 0.49            |
| Regulation                        | 0.09           | 0.08            | 0.09         | 0.08         | 0.10       | 0.08        | 0.06        | 0.07          | 0.09             | 0.11           | 0.09            | 0.08            |
| NYISO Cost of Operations          | 0.68           | 0.69            | 0.68         | 0.66         | 0.71       | 0.74        | 0.76        | 0.75          | 0.74             | 0.73           | 0.69            | 0.70            |
| FERC Fee Recovery                 | 0.08           | 0.09            | 0.09         | 0.10         | 0.11       | 0.09        | 0.06        | 0.07          | 0.09             | 0.10           | 0.10            | 0.08            |
| Uplift                            | (0.15)         | (0.23)          | (0.19)       | (80.0)       | 0.09       | (0.05)      | 0.07        | 0.17          | (0.07)           | (0.05)         | (0.07)          | (0.33)          |
| Uplift: Local Reliability Share   | 0.07           | 0.06            | 0.07         | 0.14         | 0.32       | 0.24        | 0.38        | 0.50          | 0.22             | 0.08           | 0.12            | 0.05            |
| Uplift: Statewide Share           | (0.22)         | (0.29)          | (0.26)       | (0.21)       | (0.23)     | (0.29)      | (0.31)      | (0.33)        | (0.28)           | (0.13)         | (0.19)          | (0.38)          |
| Voltage Support and Black Start _ | 0.44           | 0.44            | 0.44         | 0.43         | 0.45       | 0.45        | 0.46        | 0.46          | 0.45             | 0.45           | 0.44            | 0.45            |
| Avg Monthly Cost                  | 27.29          | 23.32           | 19.55        | 18.38        | 19.16      | 24.09       | 31.91       | 29.07         | 23.03            | 23.70          | 25.40           | 36.52           |
| Avg YTD Cost                      | 27.29          | 25.40           | 23.48        | 22.38        | 21.82      | 22.21       | 24.11       | 24.88         | 24.69            | 24.62          | 24.68           | 25.70           |
|                                   |                |                 |              |              |            |             |             |               |                  |                |                 |                 |