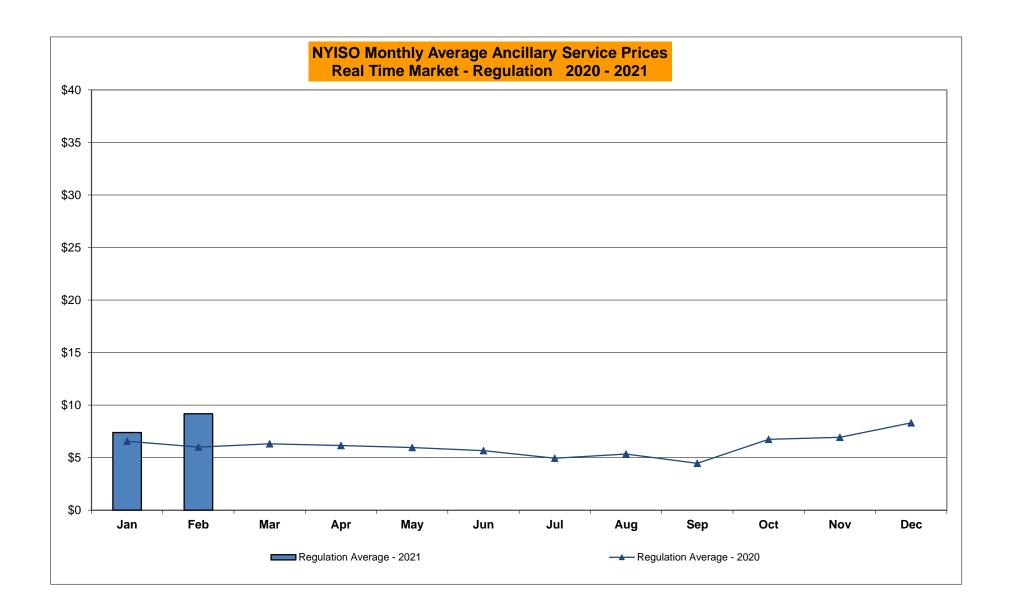

## NYISO Average Cost/MWh (Energy and Ancillary Services) \* from the LBMP Customer point of view

| 2021                              | <u>January</u> | <u>February</u> | <u>March</u> | <u>April</u> | <u>May</u> | <u>June</u> | <u>July</u> | <u>August</u> | <u>September</u> | <u>October</u> | <u>November</u> | <u>December</u> |
|-----------------------------------|----------------|-----------------|--------------|--------------|------------|-------------|-------------|---------------|------------------|----------------|-----------------|-----------------|
| LBMP                              | 37.83          | 63.70           |              | -            | -          |             | -           | _             | -                |                |                 |                 |
| NTAC                              | 1.35           | 1.20            |              |              |            |             |             |               |                  |                |                 |                 |
| Reserve                           | 0.49           | 0.81            |              |              |            |             |             |               |                  |                |                 |                 |
| Regulation                        | 0.07           | 0.13            |              |              |            |             |             |               |                  |                |                 |                 |
| NYISO Cost of Operations          | 0.74           | 0.74            |              |              |            |             |             |               |                  |                |                 |                 |
| FERC Fee Recovery                 | 0.08           | 0.09            |              |              |            |             |             |               |                  |                |                 |                 |
| Uplift                            | (0.31)         | (0.15)          |              |              |            |             |             |               |                  |                |                 |                 |
| Uplift: Local Reliability Share   | 0.09           | 0.15            |              |              |            |             |             |               |                  |                |                 |                 |
| Uplift: Statewide Share           | (0.40)         | (0.30)          |              |              |            |             |             |               |                  |                |                 |                 |
| Voltage Support and Black Start _ | 0.43           | 0.43            |              |              |            |             |             |               |                  |                |                 |                 |
| Avg Monthly Cost                  | 40.61          | 66.87           |              |              |            |             |             |               |                  |                |                 |                 |
| Avg YTD Cost                      | 40.61          | 52.90           |              |              |            |             |             |               |                  |                |                 |                 |
| TSA \$ per NYC MWh                | 0.00           | 0.00            |              |              |            |             |             |               |                  |                |                 |                 |
| 2020                              | <u>January</u> | February        | <u>March</u> | <u>April</u> | <u>May</u> | <u>June</u> | <u>July</u> | <u>August</u> | September        | <u>October</u> | November        | December        |
| LBMP                              | 24.77          | 21.11           | 17.11        | 15.77        | 16.14      | 21.36       | 28.86       | 26.13         | 20.52            | 20.90          | 22.57           | 33.70           |
| NTAC                              | 0.91           | 0.70            | 0.86         | 0.91         | 1.05       | 0.95        | 1.24        | 1.03          | 0.78             | 0.84           | 1.05            | 1.35            |
| Reserve                           | 0.46           | 0.43            | 0.47         | 0.50         | 0.53       | 0.45        | 0.39        | 0.39          | 0.42             | 0.61           | 0.51            | 0.49            |
| Regulation                        | 0.09           | 0.08            | 0.09         | 0.08         | 0.10       | 0.08        | 0.06        | 0.07          | 0.09             | 0.11           | 0.09            | 0.08            |
| NYISO Cost of Operations          | 0.68           | 0.69            | 0.68         | 0.66         | 0.71       | 0.74        | 0.76        | 0.75          | 0.74             | 0.73           | 0.69            | 0.70            |
| FERC Fee Recovery                 | 0.08           | 0.09            | 0.09         | 0.10         | 0.11       | 0.09        | 0.06        | 0.07          | 0.09             | 0.10           | 0.10            | 0.08            |
| Uplift                            | (0.15)         | (0.23)          | (0.19)       | (80.0)       | 0.09       | (0.05)      | 0.07        | 0.17          | (0.07)           | (0.05)         | (0.07)          | (0.33)          |
| Uplift: Local Reliability Share   | 0.07           | 0.06            | 0.07         | 0.14         | 0.32       | 0.24        | 0.38        | 0.50          | 0.22             | 0.08           | 0.12            | 0.05            |
| Uplift: Statewide Share           | (0.22)         | (0.29)          | (0.26)       | (0.21)       | (0.23)     | (0.29)      | (0.31)      | (0.33)        | (0.28)           | (0.13)         | (0.19)          | (0.38)          |
| Voltage Support and Black Start _ | 0.44           | 0.44            | 0.44         | 0.43         | 0.45       | 0.45        | 0.46        | 0.46          | 0.45             | 0.45           | 0.44            | 0.45            |
| Avg Monthly Cost                  | 27.29          | 23.32           | 19.55        | 18.38        | 19.16      | 24.09       | 31.91       | 29.07         | 23.03            | 23.70          | 25.40           | 36.52           |
| Avg YTD Cost                      | 27.29          | 25.40           | 23.48        | 22.38        | 21.82      | 22.21       | 24.11       | 24.88         | 24.69            | 24.62          | 24.68           | 25.70           |
|                                   |                |                 |              |              |            |             |             |               |                  |                |                 |                 |