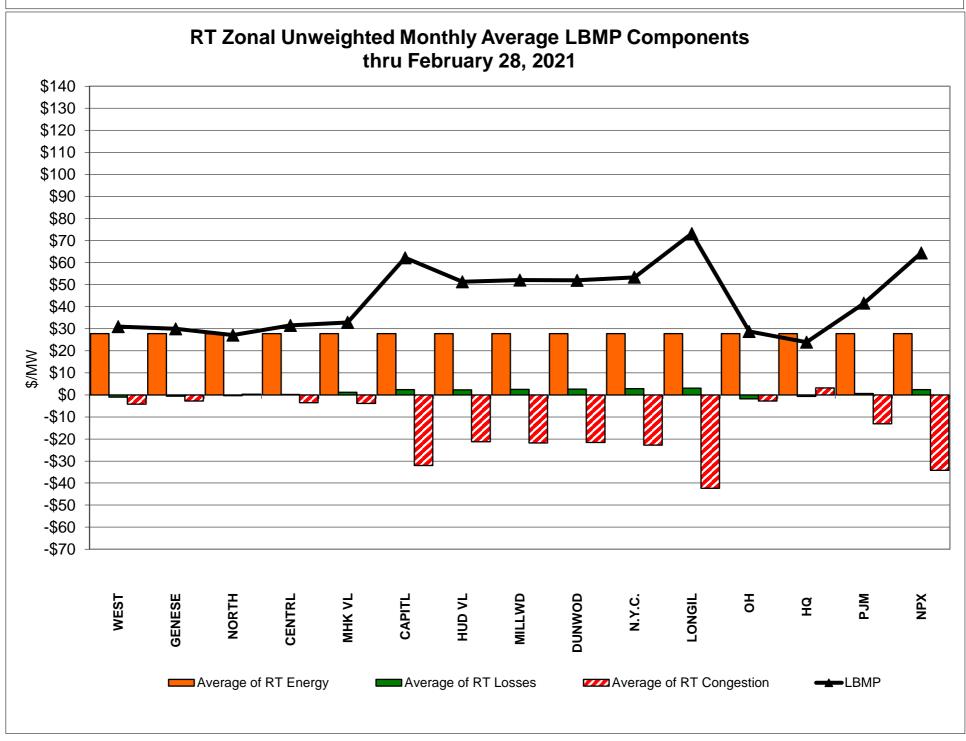

# Market Performance Highlights February 2021

- LBMP for February is \$63.70/MWh; higher than \$37.83/MWh in January 2021 and \$21.11/MWh in February 2020.
  - Day Ahead Load Weighted LBMPs and Real Time Load Weighted LBMPs are higher compared to January.
- February 2021 average year-to-date monthly cost of \$52.90/MWh is a 108% increase from \$25.40/MWh in February 2020.
- Average daily sendout is 434 GWh/day in February; higher than 427 GWh/day in January 2021 and 417 GWh/day in February 2020.
- Natural gas prices and distillate prices are higher compared to the previous month.
  - Natural Gas (Transco Z6 NY) was \$5.22/MMBtu, up from \$2.94/MMBtu in January.
  - Natural gas prices are up 179.8% year-over-year.
  - Jet Kerosene Gulf Coast was \$11.79/MMBtu, up from \$10.45/MMBtu in January.
  - Ultra Low Sulfur No.2 Diesel NY Harbor was \$12.71/MMBtu, up from \$11.17/MMBtu in January.
  - Distillate prices are up 6.2% year-over-year.
- Uplift per MWh is higher compared to the previous month.
  - Uplift (not including NYISO cost of operations) is (\$0.15)/MWh; higher than (\$0.31)/MWh in January.
    - Local Reliability Share is \$0.15/MWh, higher than \$0.09/MWh in January.
    - Statewide Share is (\$0.30)/MWh, higher than (\$0.40)/MWh in January.
  - TSA \$ per NYC MWh is \$0.00/MWh.
  - Total uplift costs (Schedule 1 components including NYISO Cost of Operations) are higher than January.