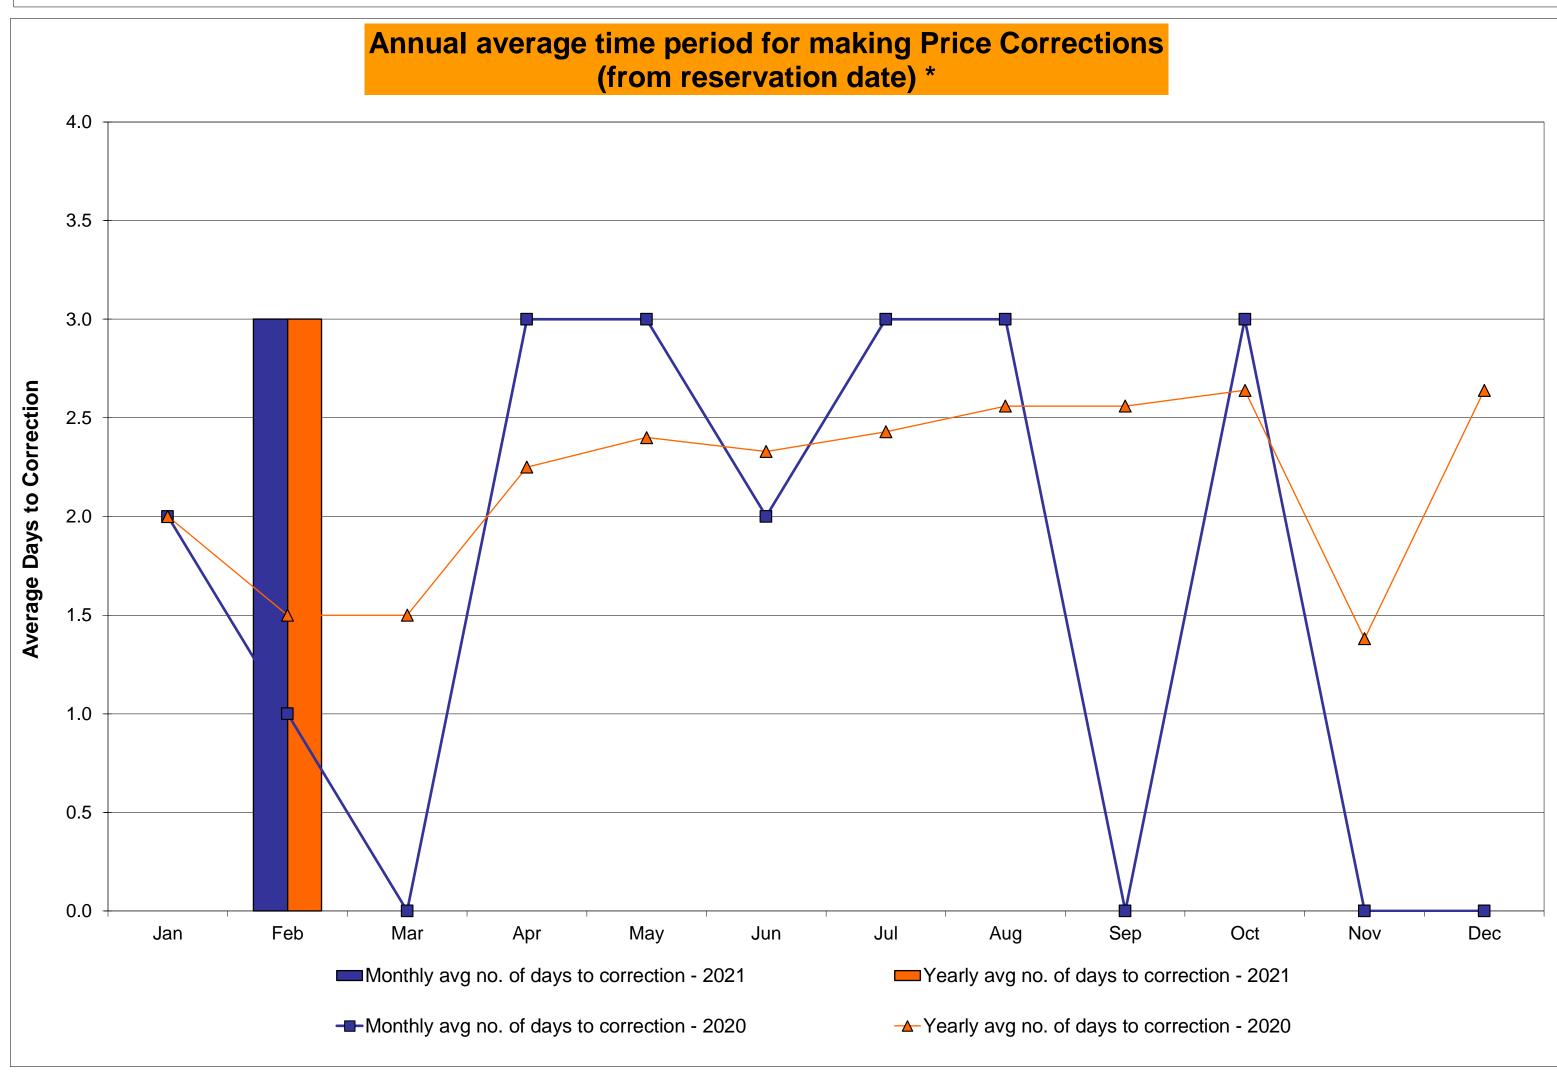

# Market Performance Highlights February 2021

- LBMP for February is \$63.70/MWh; higher than \$37.83/MWh in January 2021 and \$21.11/MWh in February 2020.
  - Day Ahead Load Weighted LBMPs and Real Time Load Weighted LBMPs are higher compared to January.
- February 2021 average year-to-date monthly cost of \$52.90/MWh is a 108% increase from \$25.40/MWh in February 2020.
- Average daily sendout is 434 GWh/day in February; higher than 427 GWh/day in January 2021 and 417 GWh/day in February 2020.
- Natural gas prices and distillate prices are higher compared to the previous month.
  - Natural Gas (Transco Z6 NY) was \$5.22/MMBtu, up from \$2.94/MMBtu in January.
  - Natural gas prices are up 179.8% year-over-year.
  - Jet Kerosene Gulf Coast was \$11.79/MMBtu, up from \$10.45/MMBtu in January.
  - Ultra Low Sulfur No.2 Diesel NY Harbor was \$12.71/MMBtu, up from \$11.17/MMBtu in January.
  - Distillate prices are up 6.2% year-over-year.
- Uplift per MWh is higher compared to the previous month.
  - Uplift (not including NYISO cost of operations) is (\$0.15)/MWh; higher than (\$0.31)/MWh in January.
    - Local Reliability Share is \$0.15/MWh, higher than \$0.09/MWh in January.
    - Statewide Share is (\$0.30)/MWh, higher than (\$0.40)/MWh in January.
  - TSA \$ per NYC MWh is \$0.00/MWh.
  - Total uplift costs (Schedule 1 components including NYISO Cost of Operations) are higher than January.