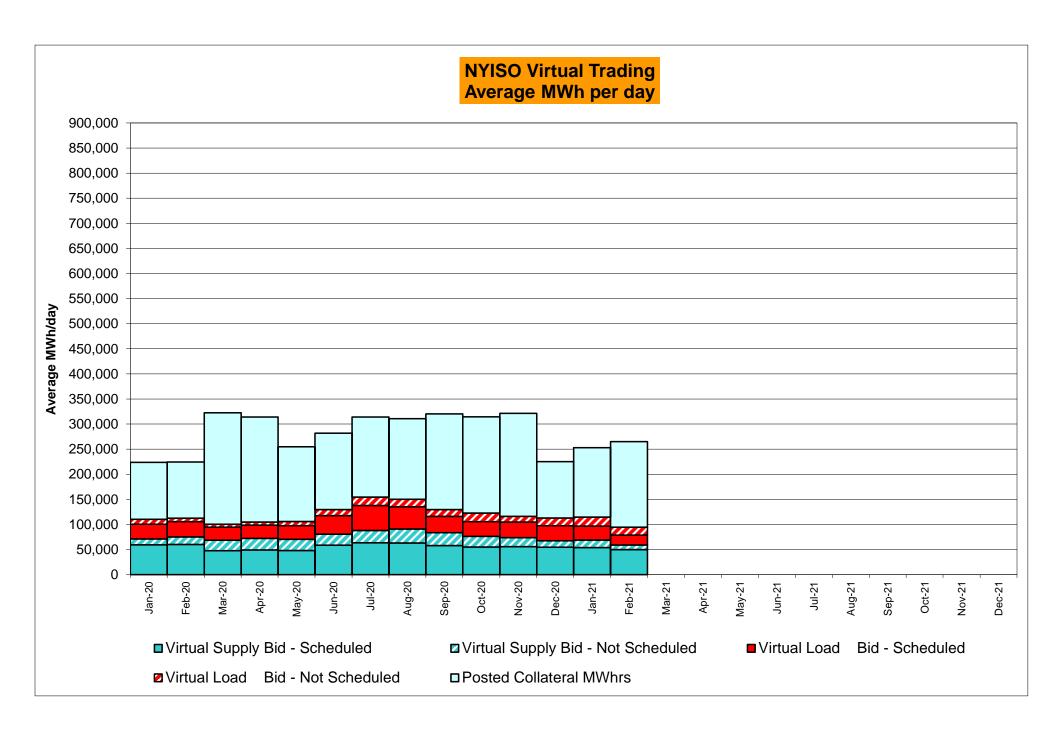

3%<br>0.08%<br>15<br>720<br>2.08%<br>1.12%                 | 1<br>744<br>0.13%<br>0.22%<br>1<br>9,128<br>0.01%<br>0.07%<br>5<br>744<br>0.67%<br>1.06%                 | 2<br>744<br>0.27%<br>0.22%<br>4<br>9,156<br>0.04%<br>0.06%<br>6<br>744<br>0.81%<br>1.02%<br>3.00         | 0<br>720<br>0.00%<br>0.20%<br>0<br>8,810<br>0.00%<br>0.06%<br>0<br>720<br>0.00%<br>0.91% | 2<br>744<br>0.27%<br>0.20%<br>5<br>9,048<br>0.06%<br>0.06%<br>27<br>744<br>3.63%<br>1.19%<br>3.00         | 0<br>721<br>0.00%<br>0.19%<br>0<br>8,790<br>0.00%<br>0.05%<br>10<br>721<br>1.39%<br>1.21%                 | 0<br>744<br>0.00%<br>0.17%<br>0<br>9,083<br>0.00%<br>0.05%<br>12<br>744<br>1.61%<br>1.24%                 |

<sup>\*</sup>Calendar days from reservation date; for June 2018 forward, business days from market date









#### Virtual Load and Supply Zonal Statistics (Average MWh/day) - 2021 **Virtual Supply Bid Virtual Load Bid Virtual Supply Bid Virtual Load Bid Virtual Supply Bid Virtual Load Bid** Not Not Not Not Not Not Zone Date Scheduled Scheduled Scheduled Scheduled Zone Date Scheduled Scheduled Scheduled Scheduled Zone Date Scheduled Scheduled Scheduled Scheduled DUNWOD WEST MHK VL 6,262 2,018 1,076 Jan-21 Jan-21 1,881 2,339 2,000 Jan-21 1,726 1,537 548 1,967 531 475 2,015 Feb-21 4,588 1,544 1,842 959 Feb-21 1,031 584 2,081 392 Feb-21 912 1,806 568 Mar-21 Mar-21 Mar-21 Apr-21 Apr-21 Apr-21 May-21 May-21 May-21 Jun-21 Jun-21 Jun-21 Jul-21 Jul-21 Jul-21 Aug-21 Aug-21 Aug-21 Sep-21 Sep-21 Sep-21 Oct-21 Oct-21 Oct-21 Nov-21 Nov-21 Nov-21 Dec-21 Dec-21 Dec-21 GENESE 329 853 CAPITL Jan-21 2,207 792 N